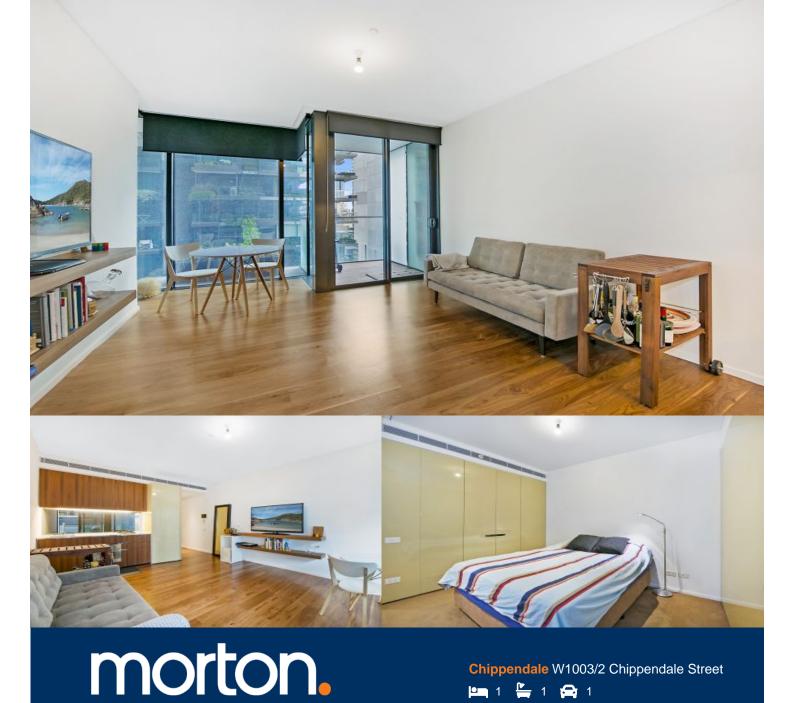

This executive one bedroom unfurnished suite is perfect for the city dweller. Offering convenience in location with fantastic facilities, 24/7 concierge & security, pool, gym and spa. This property also includes a parking space and a storage cage for your convenience.

- One bedroom unfurnished suite
- East facing, with balcony and planter boxes
- Sleek, kitchen with mirror finishes & fridge
- Separate bedroom area with built in wardrobes.
- Decadent bathroom with timber and leather finishes
- Internal laundry with washer and dryer

Chippendale W1003/2 Chippendale Street