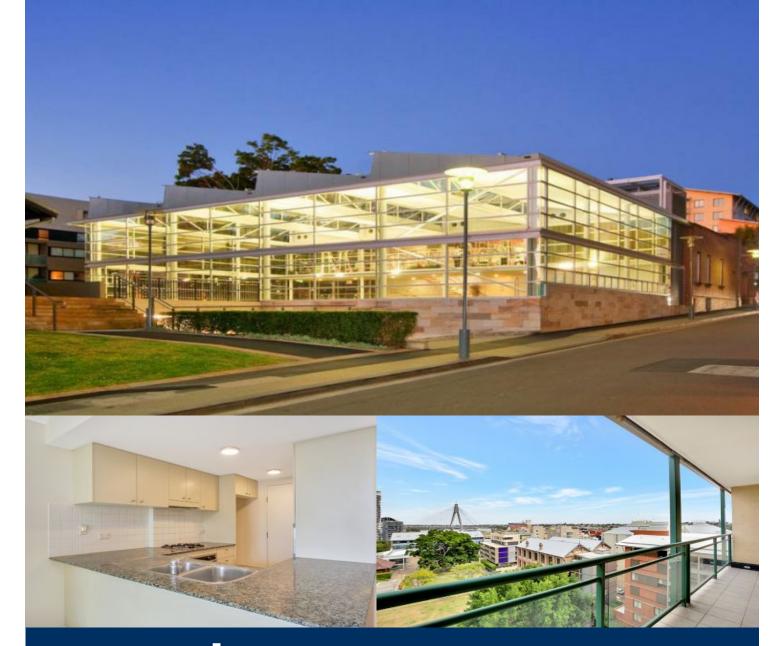

morton.

Pyrmont 1202/66 Bowman Street

Fleetview is highly sought after as it was one of Jacksons Landing's first flagship buildings and is truly at the centre of what is undoubtedly Sydney's premier harbour side community. Boasting a generous living and entertaining space this two bedroom apartment offers, size, light and position.

- Views of the Anzac Bridge from every window
- Large living area opens onto spacious balcony
- Open plan kitchen with European appliances and internal storage
- Ducted air-conditioning throughout apartment.
- Master bedroom with ensuite and built-in wardrobe
- Secure underground car space

Moments from cafes, restaurants, transport and the harbour's edge. Resort style facilities - Indoor/outdoor pool, gyms, tennis courts and 24 hour security.