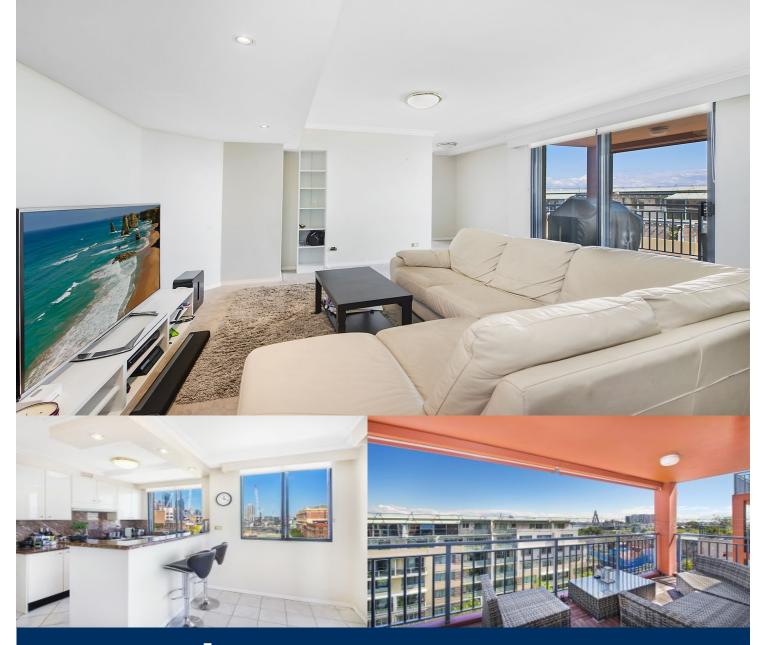

Situated on the city's edge, this spacious and beautifully presented penthouse apartment offers an amazingly peaceful setting, a generous split level floor plan and lovely city views from multiple balconies. With the ultimate convenience of being just a short walk across Pyrmont Bridge and into the city centre.

- West facing balconies open from living, dining and bedrooms
- Generous entry hallway with storage area
- Open plan living area opens to balcony
- carpet and tastefully painted throughout
- Sleek kitchen, stone bench tops and stainless appliances
- Large master bedroom built-ins and spa en-suite
- Second bedroom also with built-ins
- Two further bathrooms, large laundry with dryer