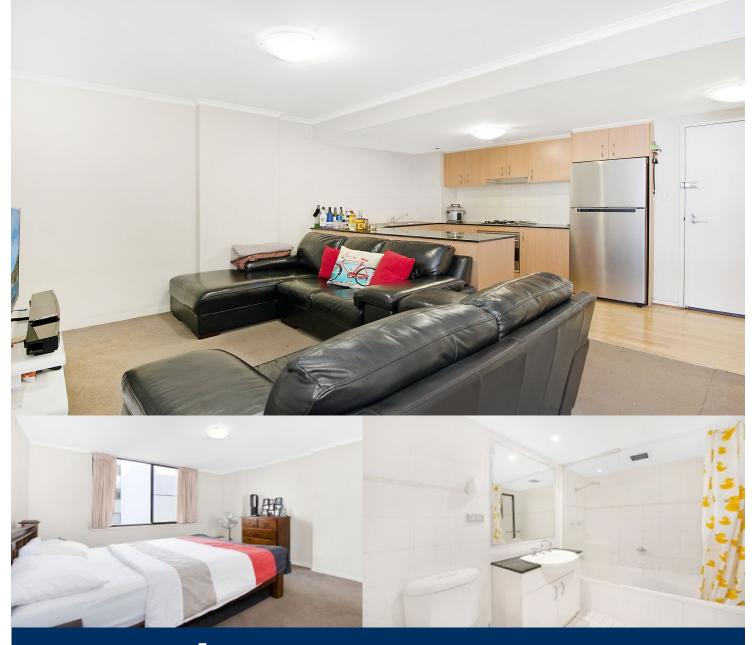

Located in the much sought after Bauhaus building this spacious, open plan one bedroom apartment is ideally positioned for those seeking a super location within a short stroll to Darling Harbour, CBD and major shopping centres.

- Spacious open plan living area
- Spacious bedroom area with built-ins
- Modern kitchen with granite benchtops
- SMEG stainless steel appliances with gas cooking
- Modern bathroom with bathtub and concealed int laundry
- Under cover secure car space
- Full building security with lift and intercom access
- Well equipped gymnasium