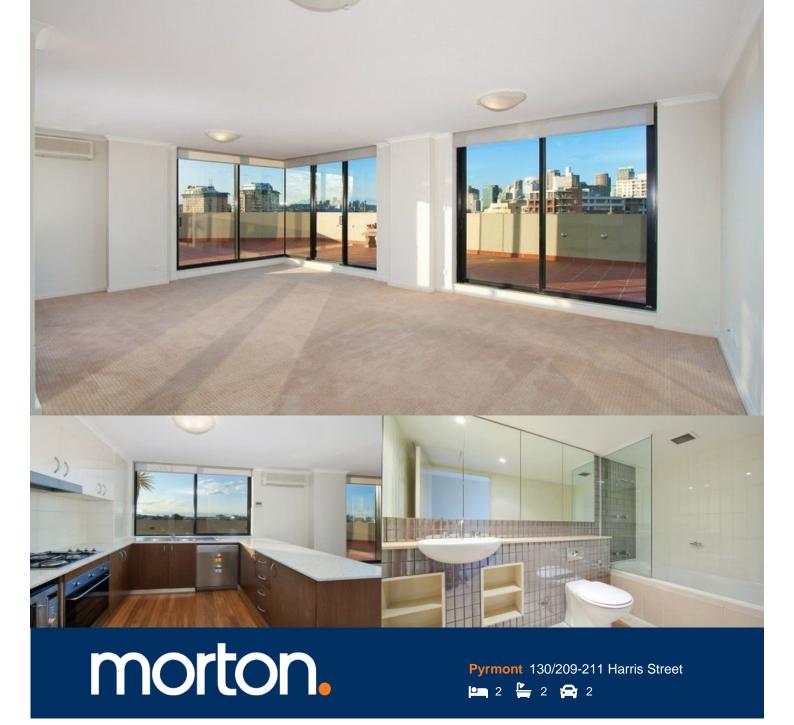

Undoubtedly this is the finest apartment located in the much sought after Bauhaus. This large sundrenched top floor apartment is located on the northern point of the building and enjoys point blank views of the city skyline, Blackwattle Bay and the Anzac Bridge.

- Enormous 100 square meter L-shaped exterior terrace
- Water feature and BBQ with the views as your back drop
- Open plan lounge and dining onto exterior terrace
- Designer kitchen, stainless steel appliances and granite bench tops
- Equally spacious bedrooms with built-ins, master with ensuite