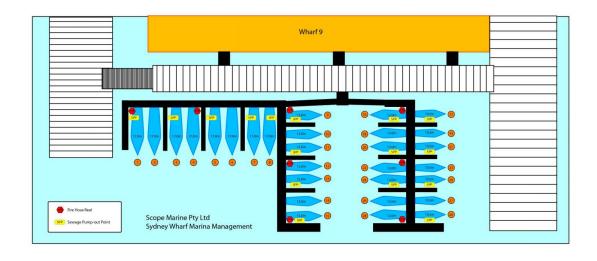

## morton.

Pyrmont 12 metre B/56 Pirrama Road

- 12 Metre Berth, Maximum Boat size for the Berth is a 40 foot boat.
- Sydney Wharf Marina is a short stroll from the beating retail and mercantile heart of Sydney.
- Sophisticated inner city location, diversity of berthing plus the personnel and professional level of service from experienced on site staff puts Sydney Wharf Marina in a class of its own.
- Centrally located with easy access by both land and water
- Sydney Wharf Marina is adjacent to the growing urban village of Pyrmont, popular for its relaxed character, café's and bars. Fine culinary offerings are available from Lumi restaurant, STAR Casino the monthly Growers Market in nearby Pyrmont Park or Sydney fish markets and Darling Harbour
- Sydney Wharf Marina caters to both the sail and motor vessel community. A state of the art marina facility boasting 54 private marina berths ranging in size from 8 to 30 meters.