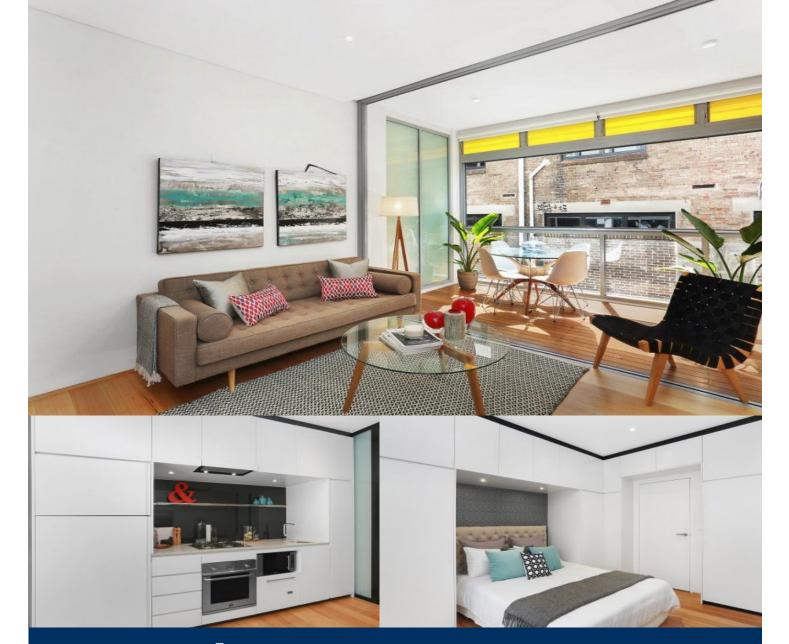

- Large open plan living leading to loggia style balcony
- Modern gourmet kitchen with iLive appliances
- Well designed integrated fridge and dishwasher
- Caesar stone bench tops and splash backs
- Stunning bathroom with porcelain tiles
- Reverse cycle air-conditioning throughout
- Leafy views from balcony
- Internal laundry
- Touch screen security intercom
- 48 sqm