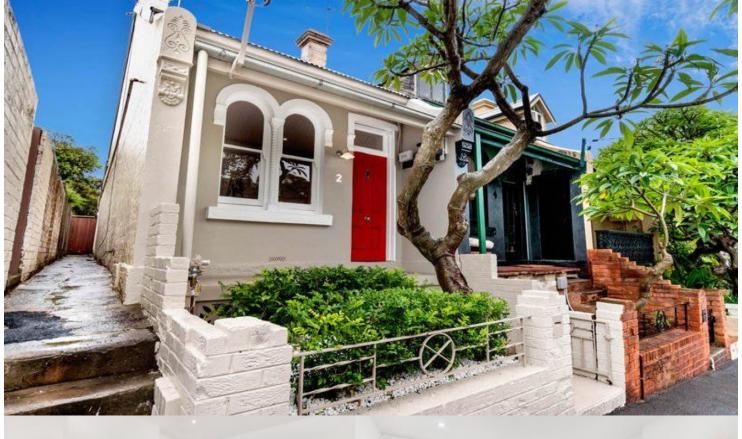

Set over two stories, this great one bedroom terrace has the added benefit of a large loft space upstairs. It has undergone an extensive modern renovation throughout and is located in a quiet, leafy street.

- High ceilings with lovely period details
- New paint and carpet throughout
- Gourmet galley kitchen with electric stove
- Private rear courtyard and laundry
- Modern bathroom with bath and shower
- Foxtel capability, ample street parking
- Pet friendly, small dog/cat allowed