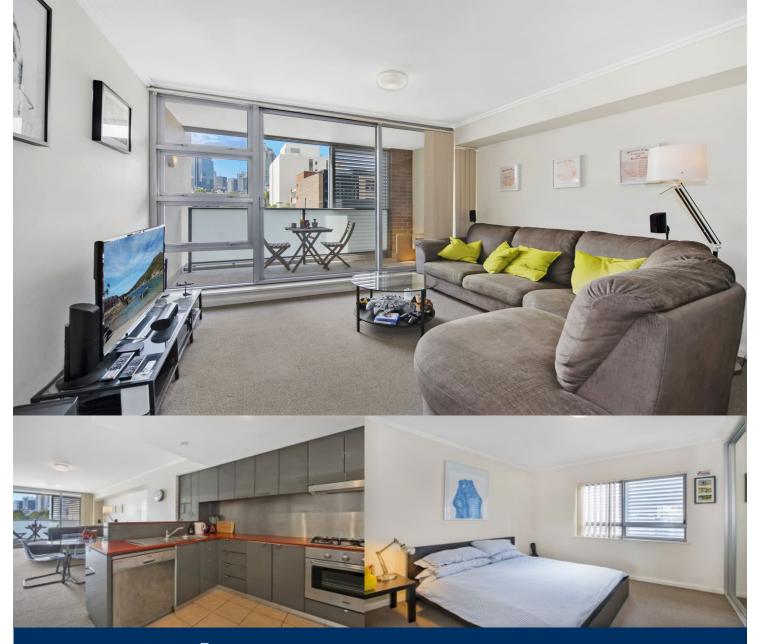

# morton.

Stylish two bedroom split level apartment available in the sought-after Fusion complex.

- Open plan living area feature high ceilings and flows through to large private balcony, boasting city views

- European style kitchen includes gas stainless steel appliances, stone benchtops, ample cupboard space, dishwashers and under bench lighting

- Two modern bathrooms on alternative levels (one an ensuite) include rimless glass shower recess and designer vanity

- Two spacious bedrooms, both with built-in wardrobes

- Internal laundry with dryer
- Underground security car space

- Security building with lift access and intercom system, on-site Building Manager

- Common rooftop terrace and B.B.Q area