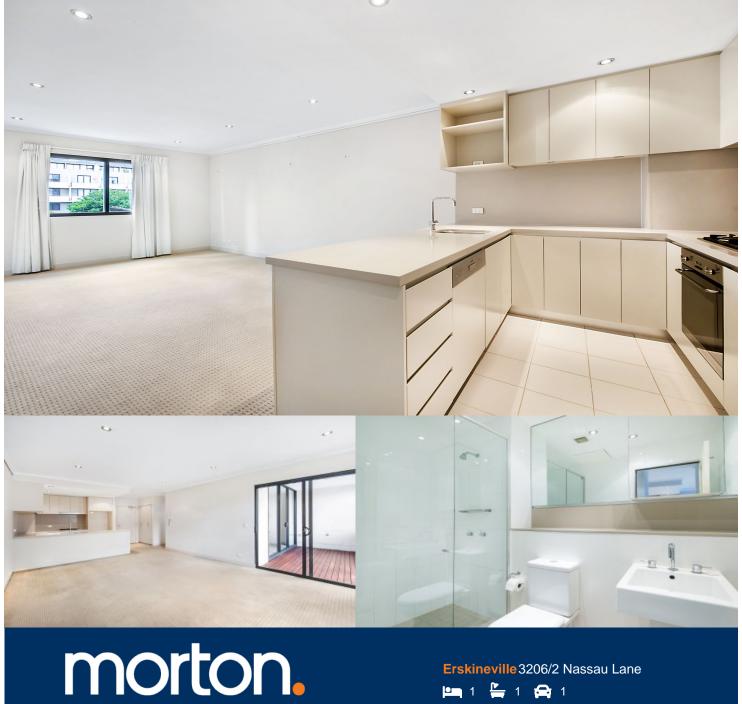

Facing due north, this near new sophisticated apartment boasts sun bathed interiors and exemplary finishes within a superb open plan layout. The lavish security building provides an accessible, cosmopolitan lifestyle, just a stroll to shops and transport.

- Generous open plan living/dining area, bright and airy
- Broad outdoor timber terrace over resort grass gardens
- Resort style shared swimming pool, courtyard area
- Separate home office/study area and picture railings
- Sleek modern Stone bench, gas kitchen, Smeg appliances
- Double sized bedroom featuring built-ins, alfresco access
- Deluxe CaesarStone finished bathroom, quality fittings
- Single secure car space, long enough for two small cars
- Ideally located within an accessible, sought-after position