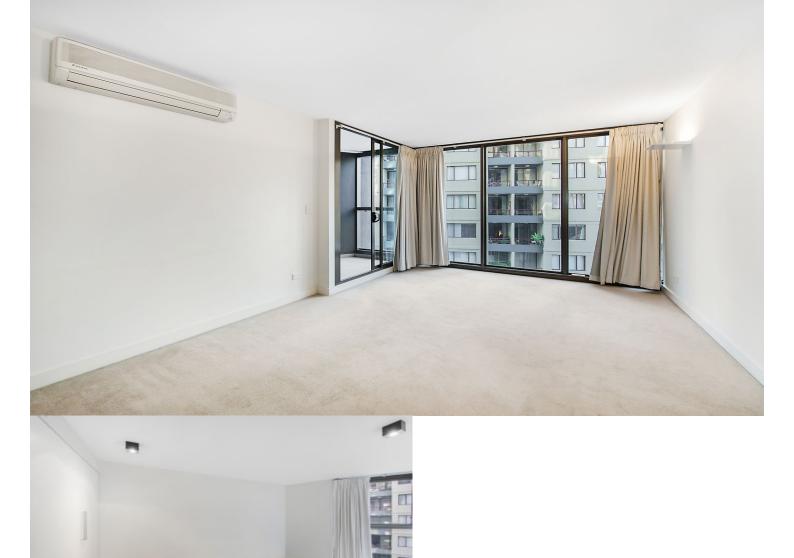

This West facing one bedroom apartment is positioned in the popular Monument building. Moments to the CBD, Hyde Park and Crown Street's cafes, shops and restaurants it is close to all the action. Located on level four, it features modern finishes and great facilities.

- Open plan modern kitchen with dishwasher
- Reverse cycle air conditioning
- Built-in wardrobes
- Floor to ceiling windows throughout to maximise light
- Internal laundry with washer & dryer
- Stylish modern bathroom
- Security building with intercom access
- Resort style facilities include swimming pool, gym and concierge