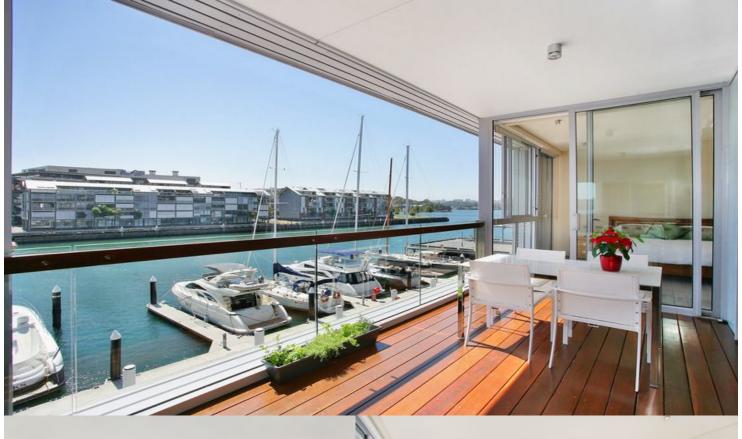

## morton.

Pyrmont 43/56 Pirrama Road

This designer apartment offers relaxed but sophisticated city living. Positioned over the water on Sydney wharf this apartment's linear design allows for gentle sea breeze cross ventilation and offers complete privacy, with sparkling harbour views from all rooms.

- Enormous open plan living area with Blackbutt timber floors
- Opens to large balcony with expansive harbour / city views
- Superbly crafted marble kitchen w/ entertainer's island bench
- Miele appliances, dual sinks and wine storage
- King sized master bedroom overlooking glittering blue waters
- Fitted 'soft close' wardrobes + stunning Travertine marble en-suite
- Main bathroom with separate bath and over-sized shower recess
- Spacious second bedroom with built-in wardrobes and views to Harbour Bridge
- Equally spacious third bedroom currently configured as home office
- Reverse cycle air conditioning