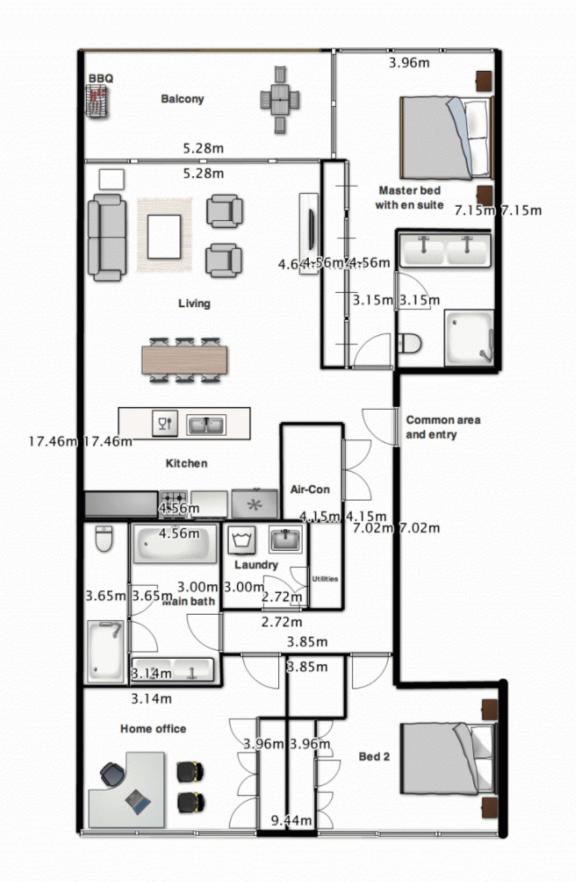

- Enormous open plan living area with Blackbutt timber floors
- Opens to large balcony with expansive harbour / city views
- Superbly crafted marble kitchen w/ entertainer's island bench
- Miele appliances, dual sinks and wine storage
- King sized master bedroom overlooking glittering blue waters
- Fitted 'soft close' wardrobes + stunning Travertine marble en-suite
- Main bathroom with separate bath and over-sized shower recess
- Spacious second bedroom with built-in wardrobes and views to Harbour Bridge
- Equally spacious third bedroom currently configured as home office
- Reverse cycle air conditioning