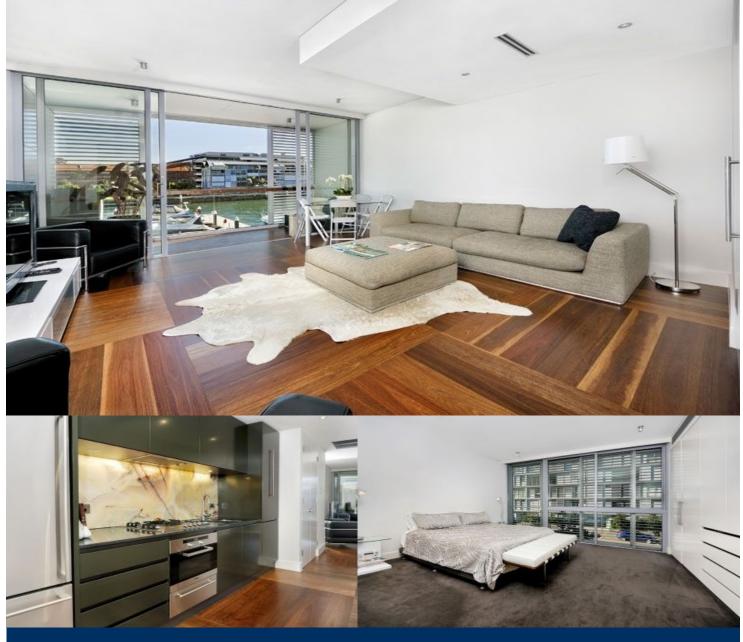

This is a unique opportunity to occupy a designer apartment literally on the harbour's edge. Tightly held and highly sought after is this second level one bedroom residence in this exclusive harbourfront address.

- Tranquil water and private marina views
- Open plan living area, 2.7 metre ceilings
- Exquisite Blackbutt timber floors
- Timber decked balcony with sliding louvre privacy screens
- Miele galley style kitchen with illuminated Onyx splashback
- King sized master bedroom with fitted 'soft close' built-in robes