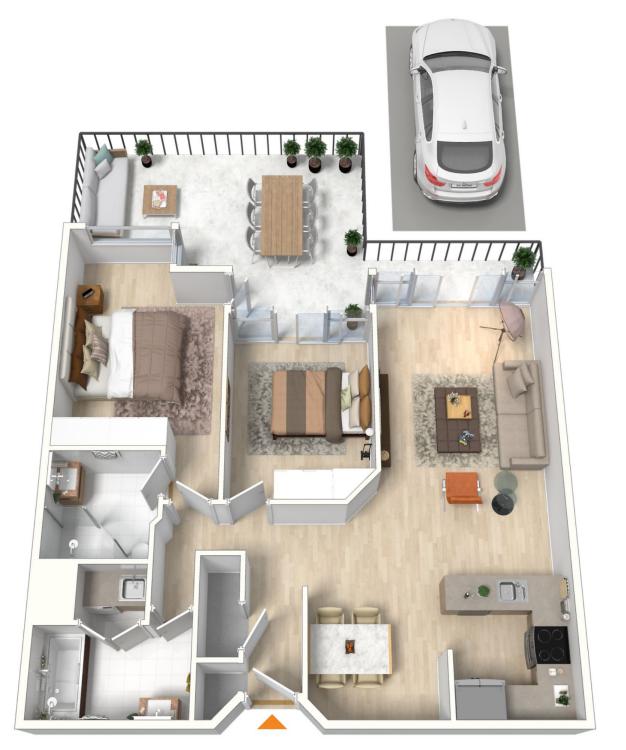

### morton.

Pyrmont 104/50 Murray Street

The interior style and design of this floor plan is designed for inspiration purposes to show the living spaces. It is not an exact replica of the furniture and fittings in the home.

Produced by **DIAKRIT** 