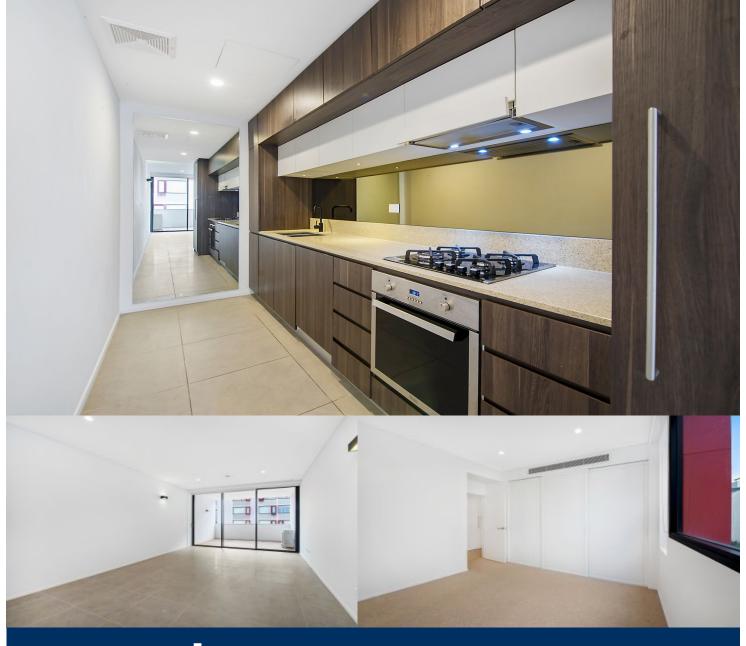

Situated in the heart of Camperdown, DNA development represents the best opportunity to enjoy the relaxed but sophisticated living. Only 4km to CBD and 300m to Sydney University, moments to boutique cafes, restaurants and parks. This beautiful apartment is very generously portioned with cross flow layout.

- Spacious bedrooms with built-in wardrobes
- Combine living/dining areas, high quality finishes
- Generous balcony off the lounge with wooden decking
- Gourmet gas kitchen with Caesar Stone bench and European appliances
- Deluxe modern bathroom with floor to ceiling glass
- Air conditioning, video intercom
- Internal laundry with dryer, ensuite in main bedroom