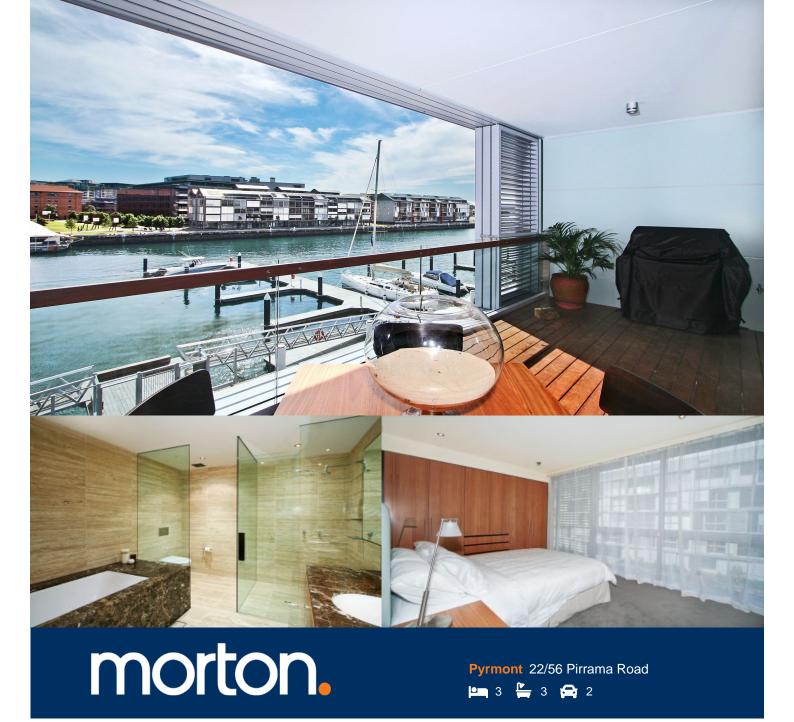

Nestled on the edge of Sydney Harbour this fully furnished designer apartment will redefine your notion of relaxed but sophisticated city living. This prestigious address takes in uninterrupted views of the Harbour. This brand new complete refurbishment incorporates leading edge design, superb inclusions & an ambience of space & luxury.

Brand new furnishings and European appliances and decor throughout have been thoughtfully designed and placed by a professional interior designer.

Items include original artworks, state of the art flat screen T.V., blackbutt timber furniture pieces, the finest cotton linen and out door setting.