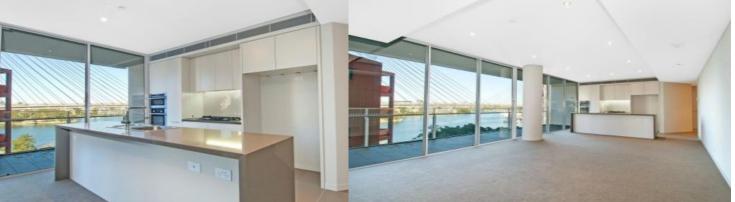

Harbour side luxury with views to match. A seamless transition from indoor to outdoor living area, floor to ceiling glass sliding doors and an entertainers' balcony. This west facing two bedroom apartment has intimate water views over Anzac Bridge.

- Contemporary finishes and superior design features
- Large living area and wide balcony
- Designer kitchen with deluxe French appliances
- Large bedrooms with built in wardrobes and premium carpet
- Luxury bathrooms
- Internal laundry facilities
- Air conditioning, large internal storage spaces
- Excellent security and privacy