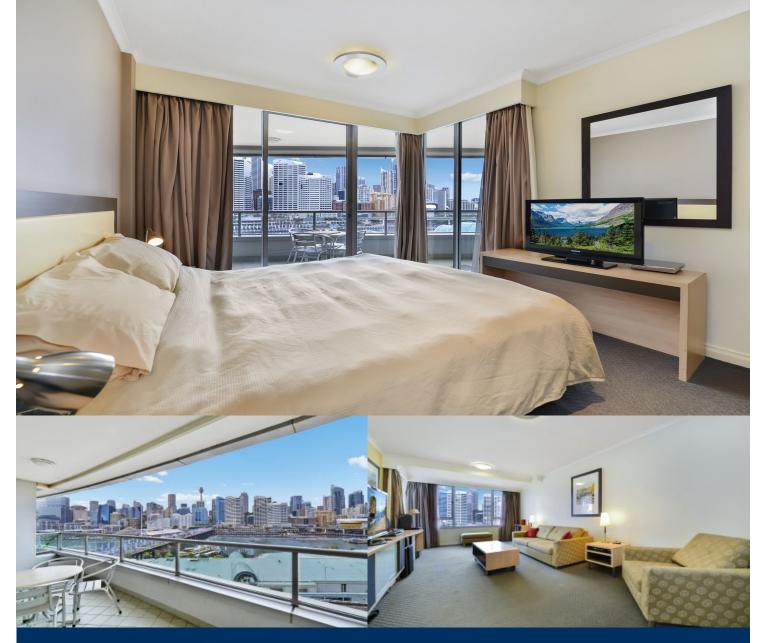

Set in the highly regarded One Darling Harbour building this property is perfectly positioned on Level 7 capturing prized Darling Harbour, Cockle Bay and City skyline views from all rooms.

At 101sqm the apartment takes in full advantage of its enviable location and clever internal layout. A large covered entertainers balcony with enthralling views is accessed from both living and bedrooms.

Comprising two good sized bedrooms with builtin robes, master with ensuite, modern kitchen, reverse cycle air conditioning, open plan living and main bathroom with bathtub