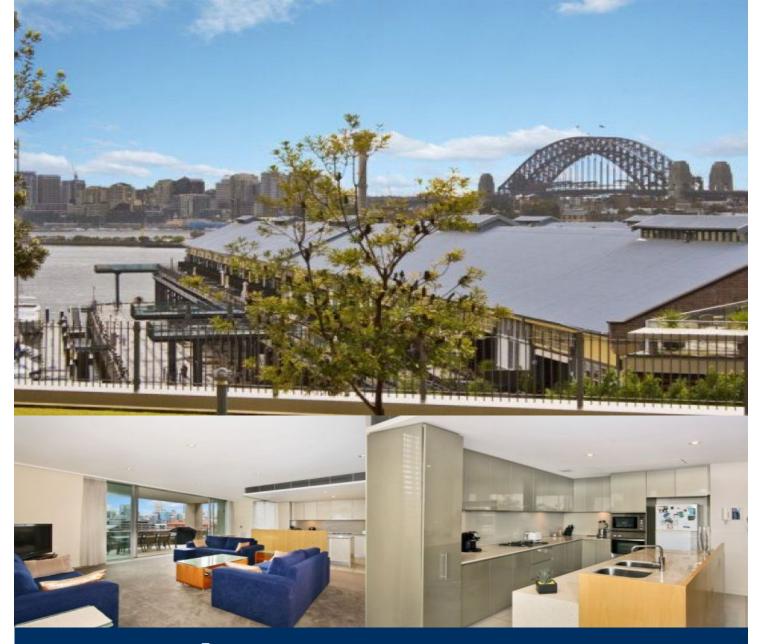

Located on the northern point of Pyrmont this open plan contemporary apartment has expansive views from North Sydney to the Harbour Bridge across the city skyline.

- Spacious light filled lounge and dining onto entertainers' balcony

- Superb kitchen with Miele appliances
- Huge master bedroom with designer ensuite
- Equally spacious 2nd and 3rd bedrooms with built-ins
- Reverse cycle air conditioning
- Facilities include pool, gym and sauna
- Full security building
- Under cover secure parking for 2 cars