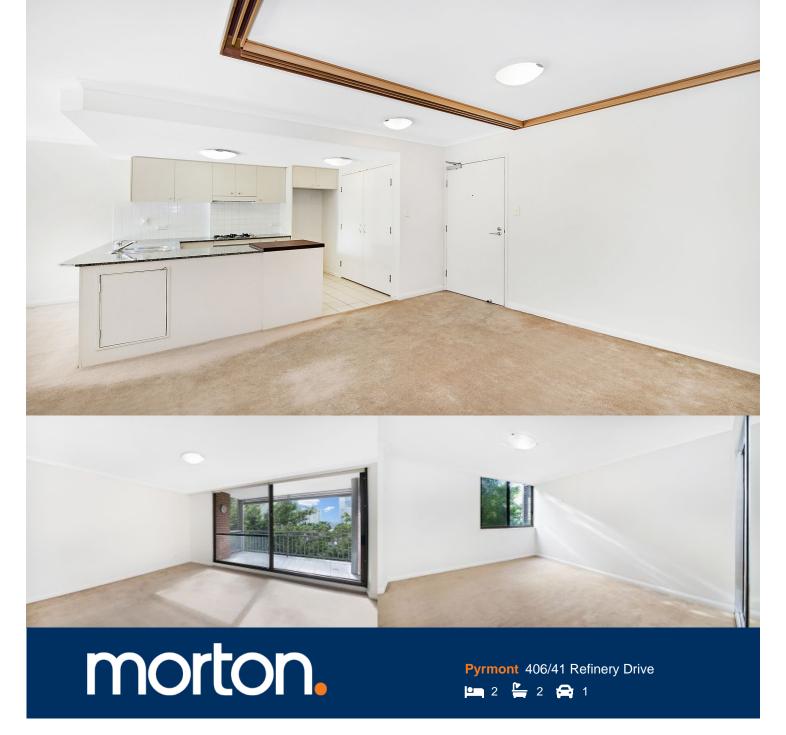

Positioned on the fourth floor of Fleetview in the sought after Jackson's Landing this apartment will suit those seeking a conveniently located abode in a convenient location. With a living area flowing on to the large balcony with harbour views this apartment offers a peaceful residence on a quiet street

- Large open kitchen with stainless steel appliances
- Complete with distinct lounge and dining areas
- Living space opens to a BBQ entertaining balcony
- Double bedrooms, mirrored b/ins, master has ensuite
- Indoor heated pool, gymnasium and air conditioning
- European laundry and a secure single parking space
- 24 hour security and stunningly maintained common areas
- Free access to a number of pools and fitness facilities