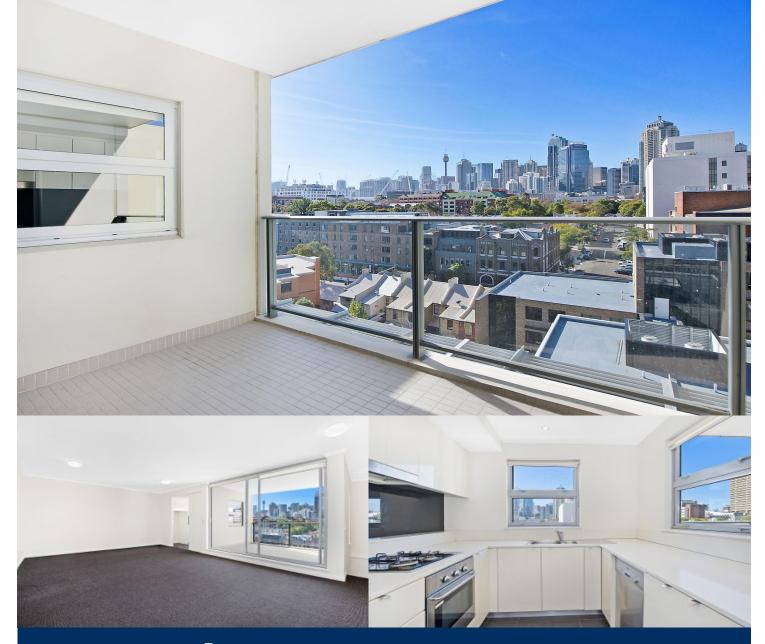

Nestled on a quiet street just moments from Broadway shopping centre is this spacious two bedroom split level apartment. The property features a private east facing entertainers' balcony with spectacular views across the city. With New Paint throughout this property is sure to suit those seeking a contemporary apartment with stunning city views.

- Large living area flows onto balcony with views
- Large second balcony from bedrooms
- Fresh paint throughout
- Two large Bedrooms with build in wardrobes
- Kitchen with dishwasher and gas cooking
- Internal laundry with dryer
- Security car tandem car space
- Large Storage cage