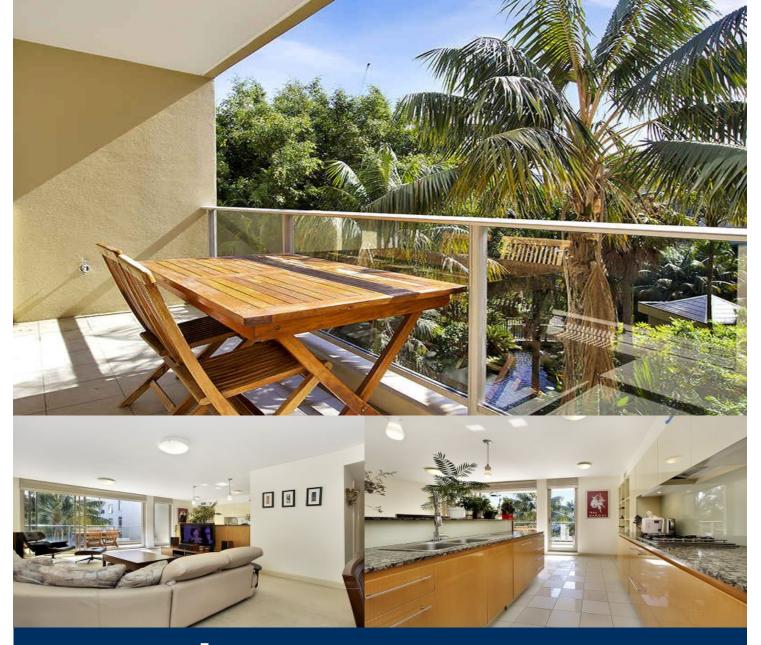

- Enormous open plan lounge and separate dining with high ceilings

- Deep private balcony with leafy north facing courtyard outlook

- Superb kitchen with breakfast area

- Ample granite bench space and Smeg stainless steel appliances

- King sized master with ensuite and his and her built-in wardrobes

- Spacious second bedroom with built-ins

- Ducted air conditioning through out & excellent natural cross ventilation

- Secure undercover parking, secure building with lift access