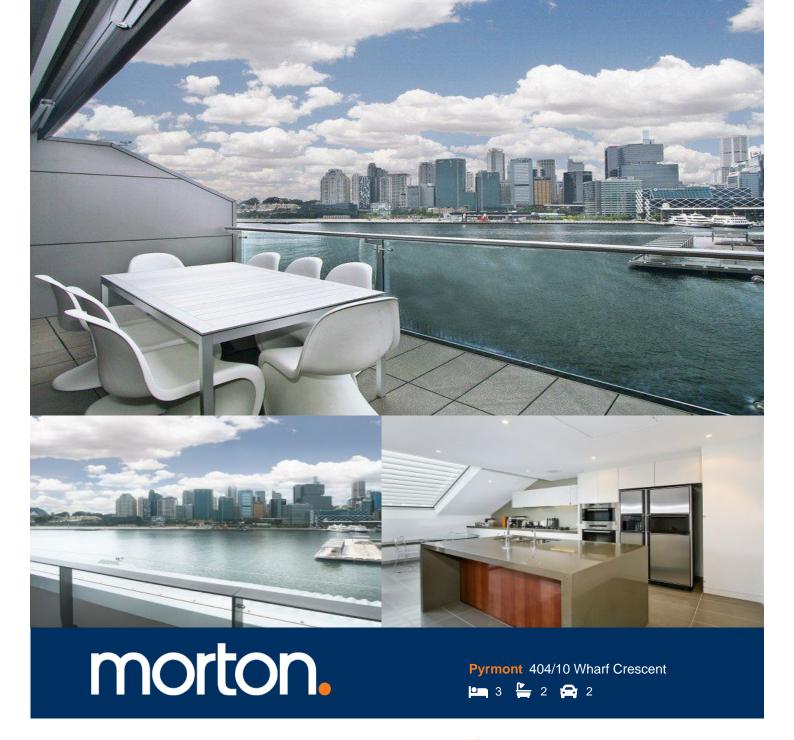

Located on Darling Island's harbour side peninsula, this stunning two storey unfurnished three bedroom penthouse, in an exclusive boutique building, will suit those seeking space, privacy and exceptional standards. Positioned on the water's edge and spanning over two levels, this property takes in expansive views of Sydney Harbour, the Harbour Bridge, city and parklands.

- Large open plan lounge and dining with soaring ceilings
- Balcony with auto shade ideally suited to indoor/outdoor living
- Beautifully appointed integrated kitchen with stone bench tops