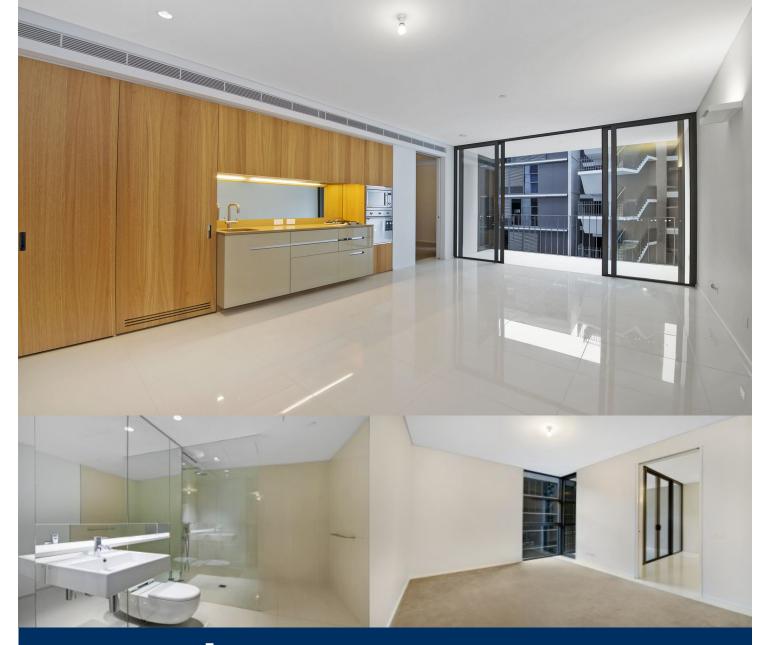

- This full one bedroom apartment is of an executive level, perfect for the city dweller

- Offering convenience in location and facilities these apartments will not last long

- Combined & tiled lounge/dining area which leads onto protected balcony

- Sleek gas kitchen with a mix of stainless steel and timber finishes, fridge and dishwasher included

- Spacious bedroom with built in robes, connecting to balcony and decadent bathroom