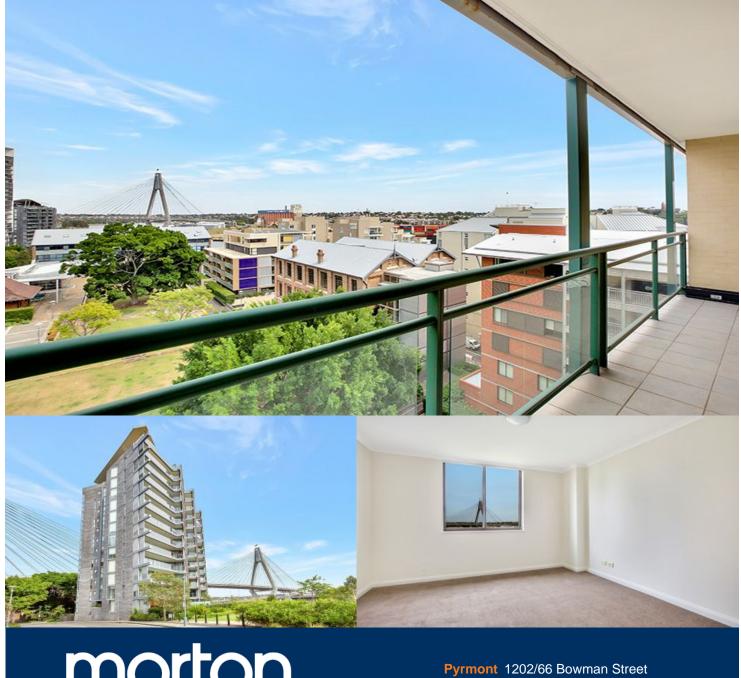

Fleetview is highly sought after as it was one of Jacksons Landing's first flagship buildings and is truly at the centre of what is undoubtedly Sydney's premier harbour side community. Boasting a huge living and entertaining space this two bedroom apartment offers, size, light and position.

- Views of the Anzac Bridge from every window
- Large living area opens onto spacious balcony
- Open plan kitchen with European appliances
- New flooring, paint & blinds throughout
- Separate living and dining areas
- Ducted air-conditioning throughout, internal storage
- Master bedroom with ensuite and built-in wardrobe