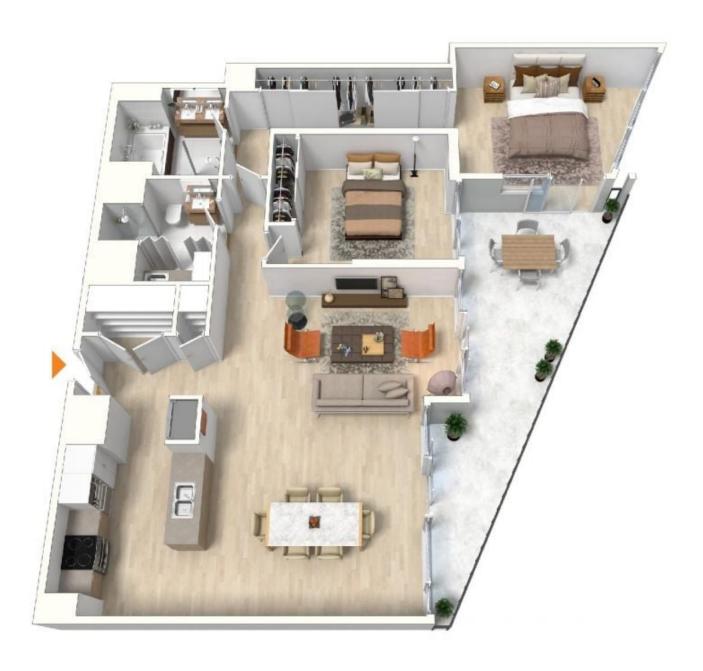

- Large 18sqm private balcony overlooking the city
- Double bedrooms with built in wardrobes
- Gourmet granite gas kitchen with Smeg appliances
- Deluxe modern bathrooms with floor to ceiling glass
- Master room with en-suite and separate bath tub
- Pool, gym, sauna, spa and two all weather tennis courts