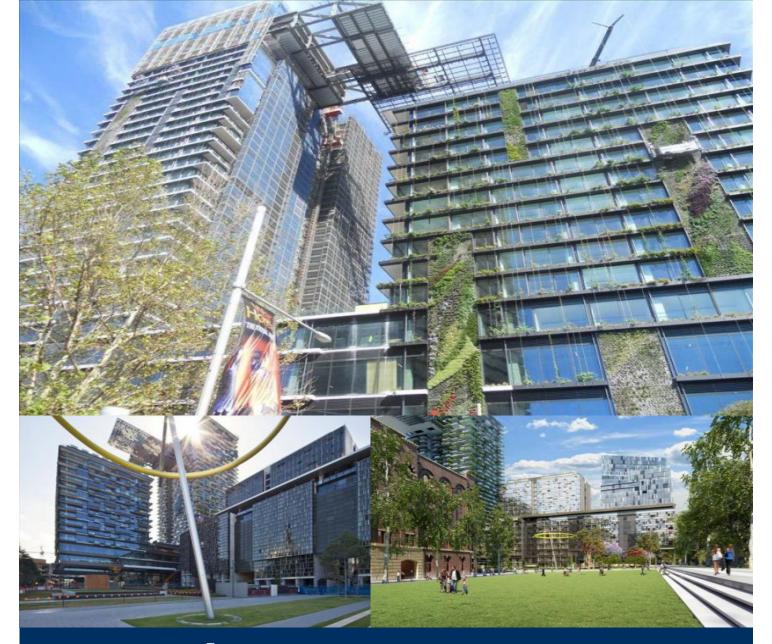

Designed by award-winning Parisian architect Jean Nouvel with PTW Architects this brand new furnished studio at Central Park West Tower will appeal to those looking for the ultimate in city fringe living.

- Finishes by renowned interior designer Koichi Takada
- Seamless open plan living with floor to ceiling glass
- Sleek kitchen with stainless appliances
- Secure building, lift access an
- Fitness centre includes pool, gymnasium and spa
- Ensuite bathroom and shared laundry
- Walk to Sydney University and U.T.S
- Less than 15 minutes to the airport