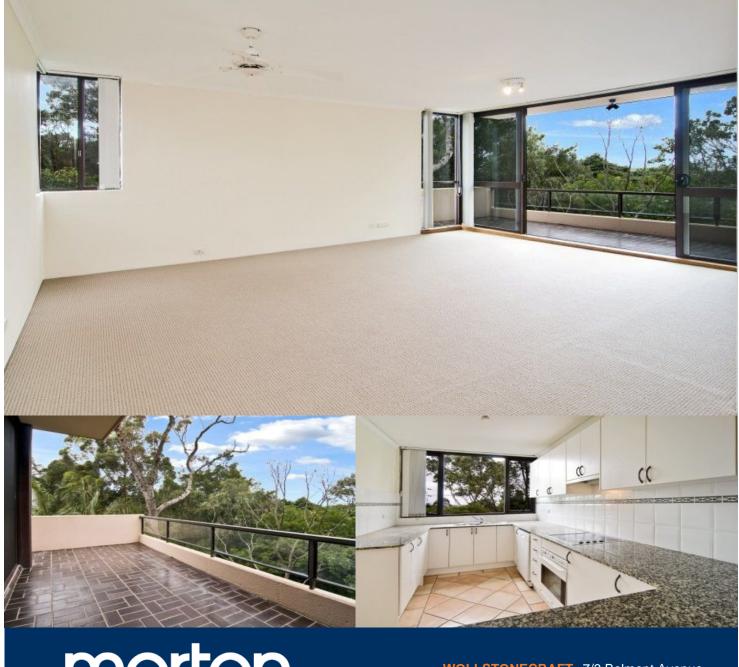

Situated in a small security building of 9 units positioned at the rear of the block this two bedroom two bathroom unit has a functional open floor plan opening on to a large entertainer's balcony. Located in close proximity to Wollstonecraft Station this property will suit those seeking space in a convenient Location.

- Hallway entrance to large combined lounge dining room
- Double glazed full glass sliding doors
- Good sized entertainer's balcony with a leafy district outlook.
- Large modern kitchen has granite bench tops and dishwasher
- Huge master bedroom with built in robes and modern ensuite