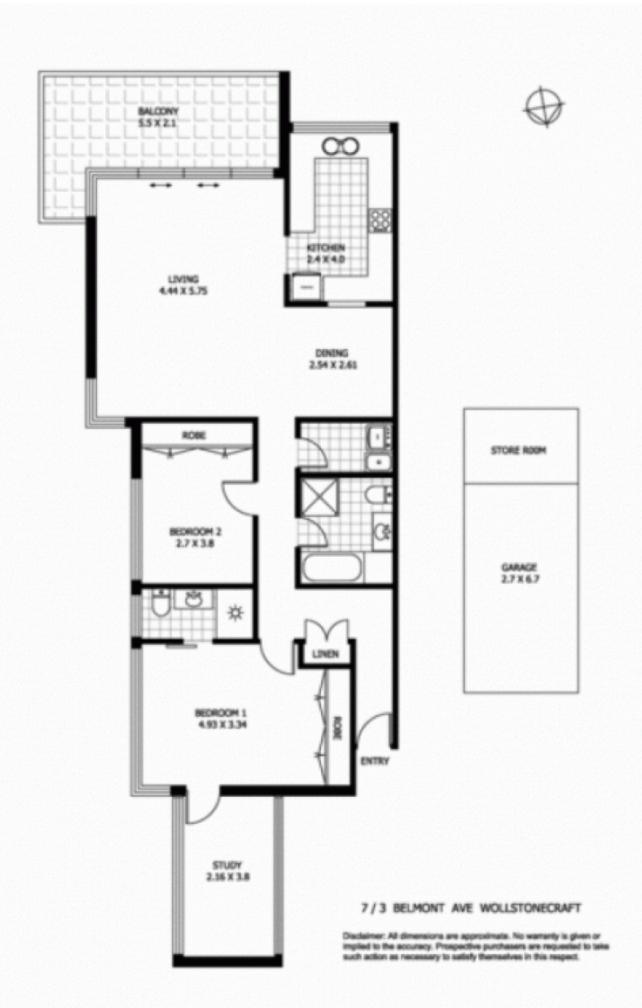

Situated in a small security building of 9 units positioned at the rear of the block this two bedroom two bathroom unit has a functional open floor plan opening on to a large entertainer's balcony. Located in close proximity to Wollstonecraft Station this property will suit those seeking space in a convenient Location.

- Hallway entrance to large combined lounge dining room
- Double glazed full glass sliding doors
- Good sized entertainer's balcony with a leafy district outlook.
- Large modern kitchen has granite bench tops and dishwasher
- Huge master bedroom with built in robes and modern ensuite