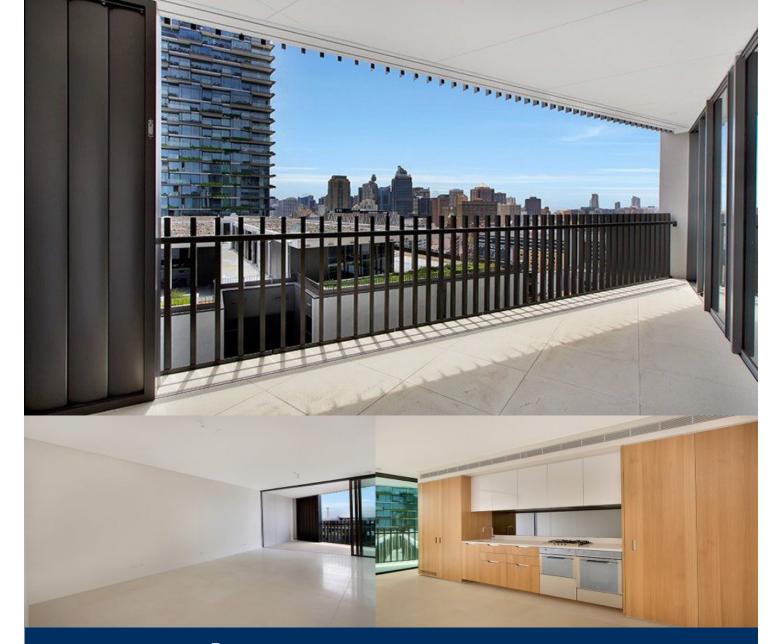

- Open Plan living dining area
- Huge balcony with stunning city views
- Ducted air conditioning
- Loggia for indoor/outdoor living
- Fridge and washer/dryer included
- European kitchen appliances/stone bench tops
- a plethora of floor to ceiling built in storage