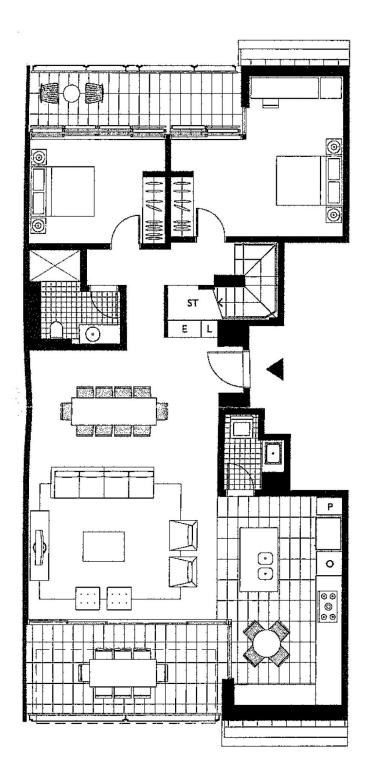

Located on Darling Island's harbour side peninsula, this stunning two storey unfurnished three bedroom penthouse, in an exclusive boutique building, will suit those seeking space, privacy and exceptional standards. Positioned on the water's edge and spanning over two levels, this property takes in expansive views of Sydney Harbour, the Harbour Bridge, city and parklands.

- Large open plan lounge and dining with soaring ceilings

- Balcony with auto shade ideally suited to indoor/outdoor living

- Beautifully appointed integrated kitchen with stone bench tops