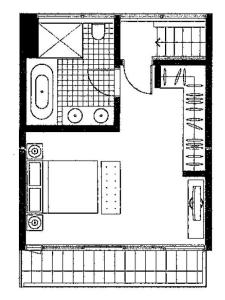

Located on Darling Island's harbour side peninsula, this stunning two storey unfurnished three bedroom penthouse, in an exclusive boutique building, will suit those seeking space, privacy and exceptional standards. Positioned on the water's edge and spanning over two levels, this property takes in expansive views of Sydney Harbour, the Harbour Bridge, city and parklands.

- Large open plan lounge and dining with soaring ceilings

- Balcony with auto shade ideally suited to indoor/outdoor living

- Beautifully appointed integrated kitchen with stone bench tops