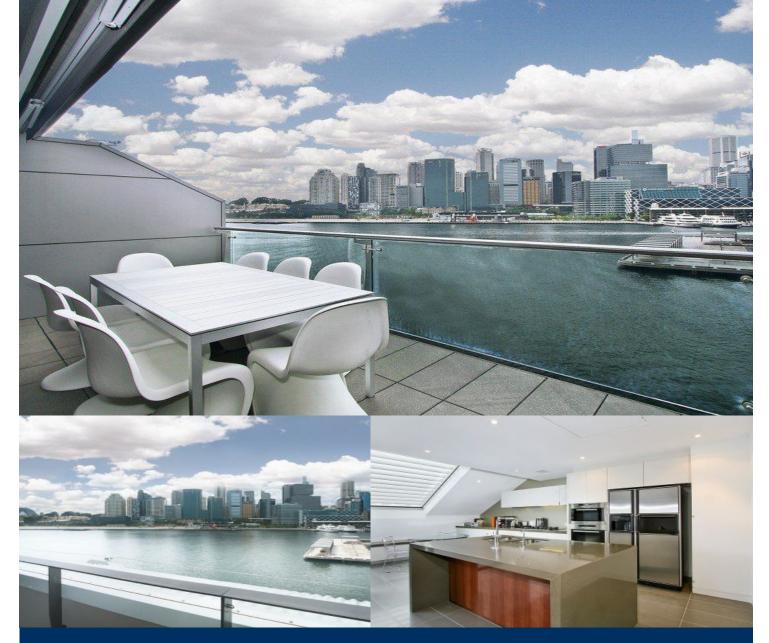

Located on Darling Island's harbour side peninsula, this stunning two storey unfurnished three bedroom penthouse, in an exclusive boutique building, will suit those seeking space, privacy and exceptional standards. Positioned on the water's edge and spanning over two levels, this property takes in expansive views of Sydney Harbour, the Harbour Bridge, city and parklands.

- Large open plan lounge and dining with soaring ceilings

- Balcony with auto shade ideally suited to indoor/outdoor living

- Beautifully appointed integrated kitchen with stone bench tops