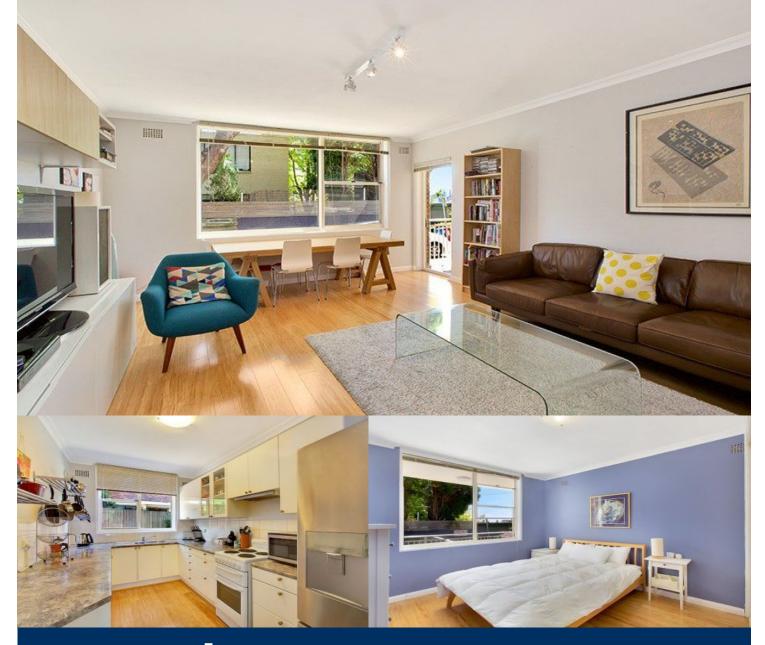

Situated on the first floor this two bedroom security apartment is in a sought after complex positioned in a quiet and secure street surrounded by park land and in close proximity to limitless amenities on military road. It offers a lifestyle of unbeatable convenience in a peaceful and quiet location.

- Well equipped renovated kitchen with electric cooking
- Brand new paint work, and wooden floorboards
- Internal laundry facilities in the bathroom
- Open plan living and dining areas
- Car space in close proximity to the entrance
- Private balcony opening from the main living area
- Access to an outdoor common area with clotheslines