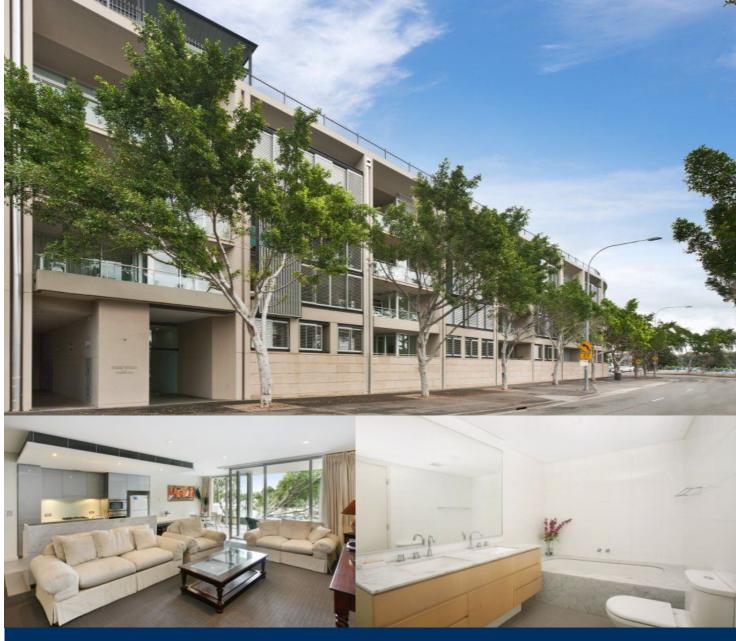

Located on the northen point of Pyrmont this open plan contemporary apartment has expansive views from North Sydney to the Harbour bridge across the city skyline. Situated in the award winning development 'The Promontory', this harbourside residence feels more like a house than an apartment. With its generous living space on offer.

- Spacious light filled lounge and dining onto entertainers balcony.
- Superb kitchen with Miele stainless steel appliances.
- Large master bedroom with designer ensuite.
- Equally spacious 2nd & 3rd bedrooms with built-ins.
- Reverse cycle air conditioning throughout.