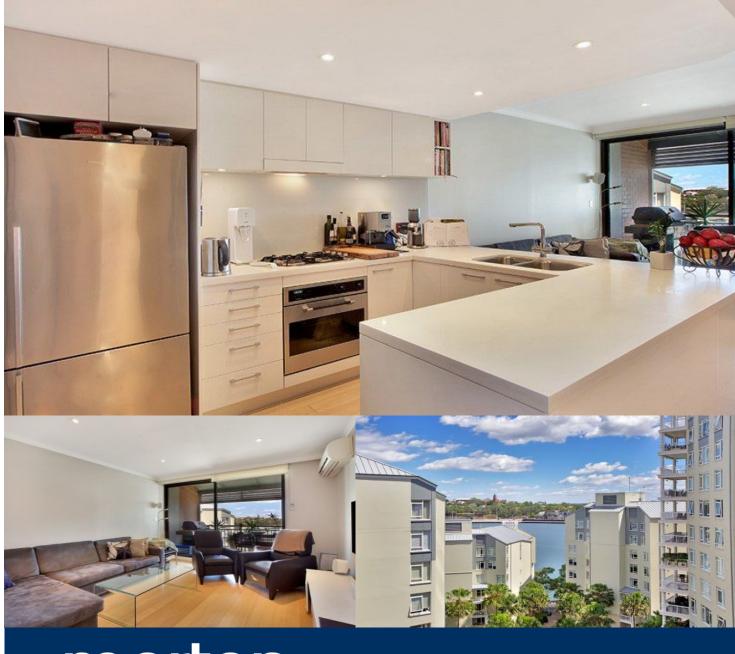

Positioned on the top floor of Fleetview in the sought after Jackson's Landing this light filled apartment will suit those seeking a conveniently located abode with outstanding designer finishes. With a living area flowing on to the large balcony with harbour views this apartment offers the rare opportunity to reside in the best two bedroom in the building

- Stunning timber floors with a light finish
- Fully renovated kitchen with stainless steel appliances
- Complete with distinct lounge and dining areas
- Living space opens to a BBQ entertaining balcony
- Heated stone floors in both designer bathrooms
- Soft close drawers in the designer european kitchen