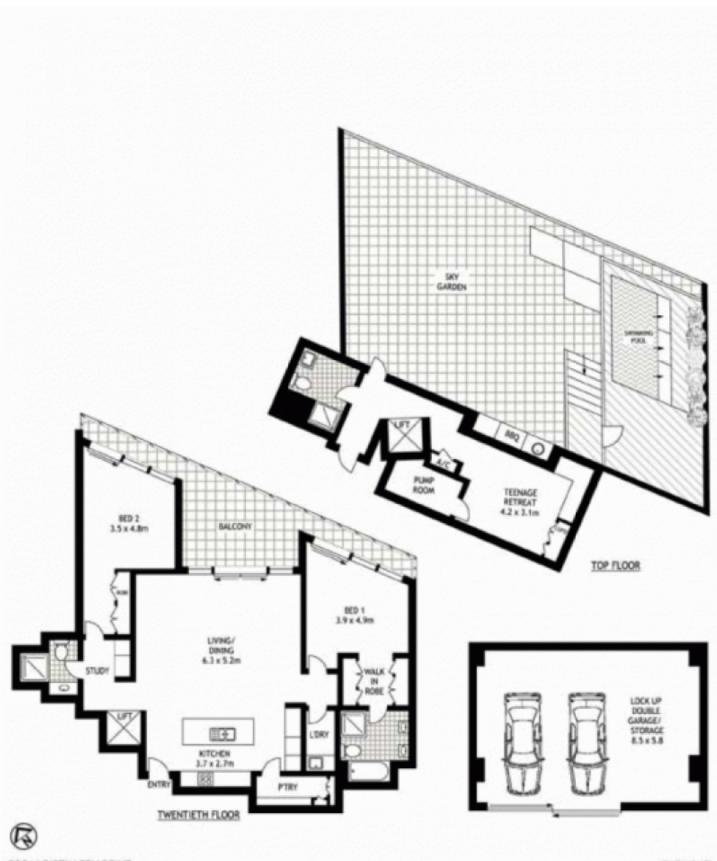

## 20C/4 DISTILLERY DRIVE

KAR from Range Sociation: This floar plan is concentral only. It is provided for these parameters of which the ordered gain. We make its gammittees in the corrections of this gain. All increased particle should indee of only or their pair anyothes in determining the accuracy of the information contained in the first and pair their pair anyothes in determining the accuracy of the information contained in the first anyothes. PYRMONT