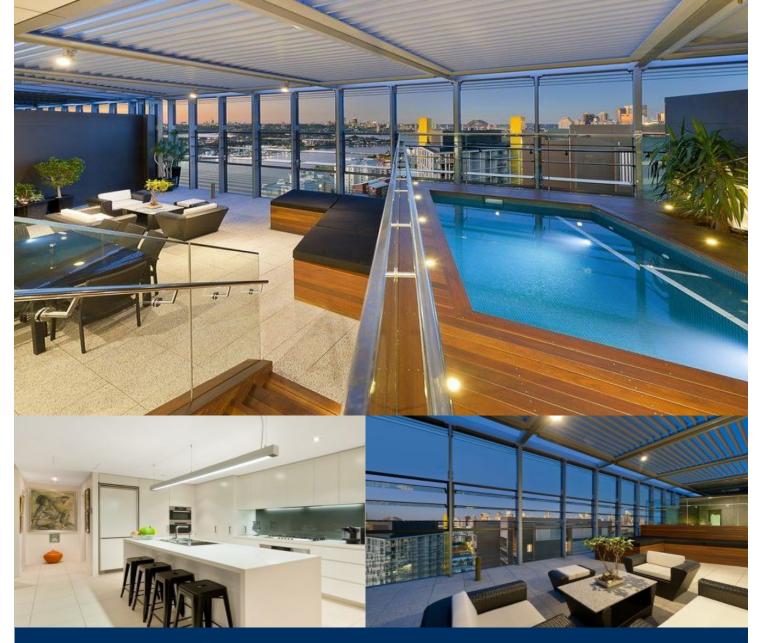

Arguably one of Pyrmont's finest penthouses, this extraordinary c2010 residence redefines ultra contemporary luxury living. Flowing over two magnificent levels and filled with morning light, the home opens to embrace panoramic views across the harbour to the city, Harbour Bridge and leafy shores of North Sydney.

- Flawlessly finished to the most exacting of standards
- A choice of indoor and outdoor entertaining options
- Upper level home theatre or guest accommodation
- Truly remarkable enclosed rooftop entertaining terrace
- Terrace with a Vergola, BBQ area and heated pool
- Deluxe CaesarStone kitchen with Miele gas appliances
- Welcoming master with walk-in robe and an ensuite