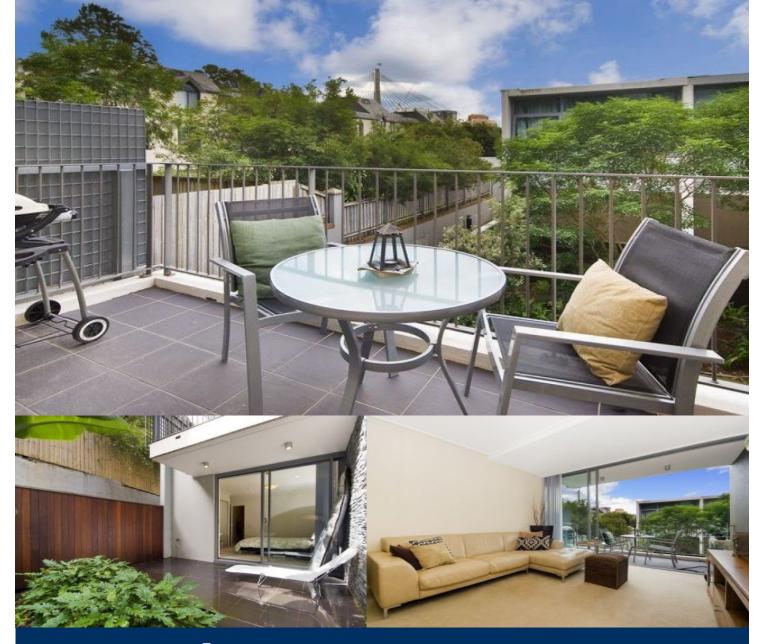

This luxuriously appointed executive apartment is situated in the highly sought after Glebe waterfront precinct. Set at the end of a cul-de-sac, this apartment is unique and private.

- Generous sized open plan living
- Set over two stories with ample storage
- Private courtyard and balcony
- Gourmet kitchen with steel Smeg appliances
- Modern bathroom, internal laundry and A/C
- Security parking and building with video intercom