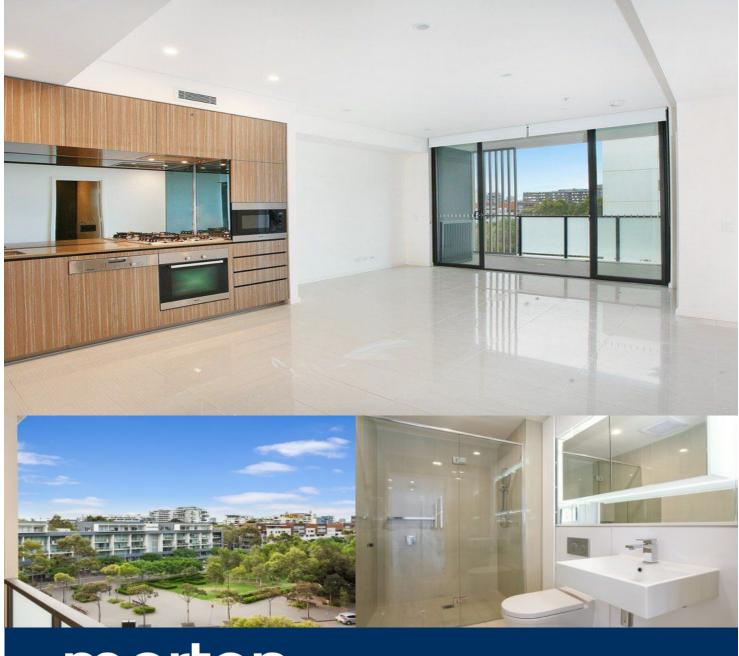

Located in the vibrant Victoria Park precinct, just 3km from the CBD, the new Platinum development by Payce is sophisticated urban living at its best. Platinum's five buildings surround a beautifully landscaped 1,930sqm elevated garden incorporating an alfresco dining and barbecue area, intimate pavilions for relaxing and an Asian-inspired bamboo grove.

- State of the art health club featuring pool, gymnasium, steam and massage rooms
- Stainless steel Miele appliances
- LED lighting throughout
- Stone bench tops, mirrored splash back
- Data/TV points in living and main bedroom
- Security building, Video intercom