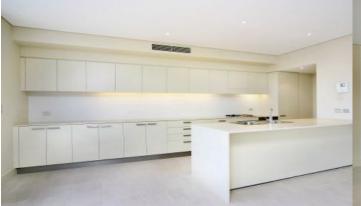

- Open plan living area with high ceilings and great natural light
- Large balcony off lounge ideally suited for entertaining
- Second balcony off the bedrooms
- Main bedroom with walk through wardrobe
- Second bedroom with built-ins
- Both bedrooms include designer ensuites
- Additional guest powder room