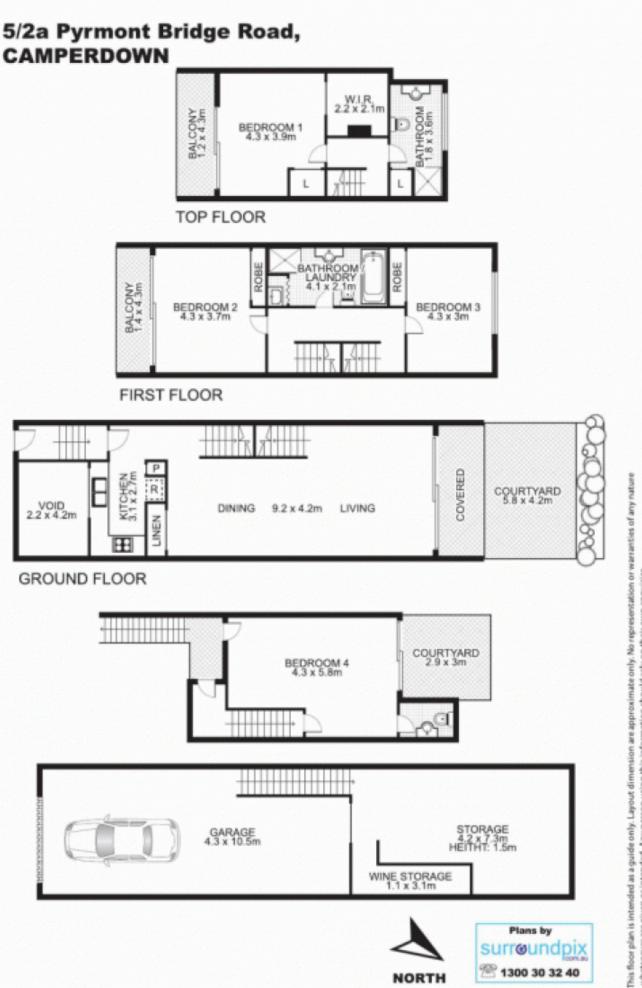

ear northern perspective, this ultra stylish and desirably private terrace is the epitome of contemporary living. Invitingly low maintenance throughout, the immaculately presented interiors flow over three impressively well proportioned levels.

- Impeccably appointed with the finest of finishes
- Open living areas flow to an entertaining terrace
- Double bedrooms with mirrored built-in wardrobes
- Secluded lower level guest suite has a courtyard
- Double garage, exceptionally large storage room
- Deluxe kitchen with stone benches, gas appliances
- Ducted air conditioning and polished timber floors
- Freshly painted, newly carpeted, double glazing

CAMPERDOWN 5/2A Pyrmont Bridge Road

## View

As advertised or by appointment

## Agent

## Morton RE

□ rentals@morton.com.au

morton.com.au



whatsoever are given or intended. Any person using this information should rely on their own enquiries.