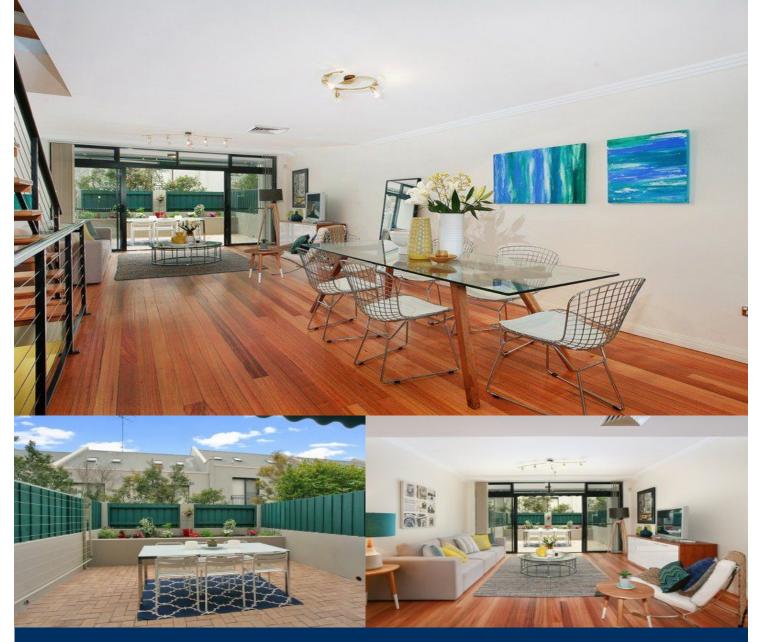

Surprisingly peaceful and awash with the natural light of a rear northern perspective, this ultra stylish and desirably private terrace is the epitome of contemporary living. Invitingly low maintenance throughout, the immaculately presented interiors flow over three impressively well proportioned levels.

- Impeccably appointed with the finest of finishes
- Open living areas flow to an entertaining terrace
- Double bedrooms with mirrored built-in wardrobes
- Secluded lower level guest suite has a courtyard
- Double garage, exceptionally large storage room
- Deluxe kitchen with stone benches, gas appliances
- Ducted air conditioning and polished timber floors
- Freshly painted, newly carpeted, double glazing