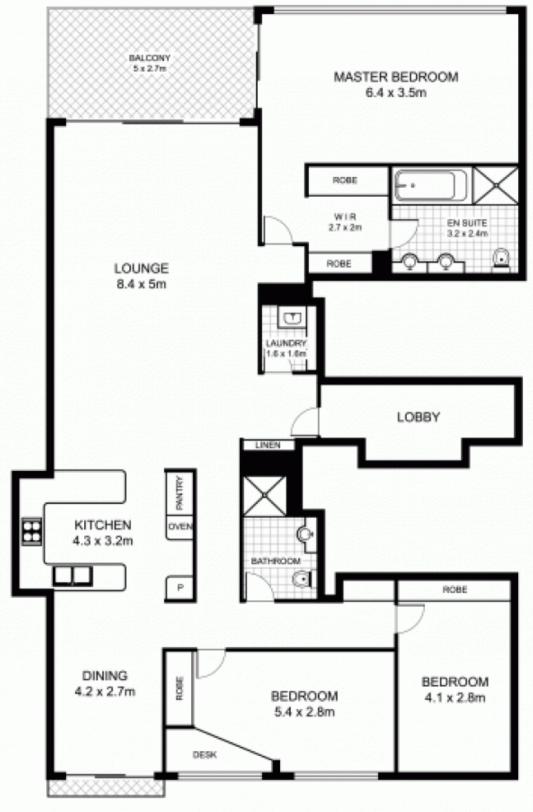

## 305/10 Wharf Crescent, PYRMONT

Plans by
Surroundpix
Plans by
Surroundpix
Plans by
Surroundpix

This floor plan is intended as a guide only. Layout dimensions are approximate only. No representations or warranties of any nature whatsoever are given or intended. Any person using this information should rely on their own enquiries.