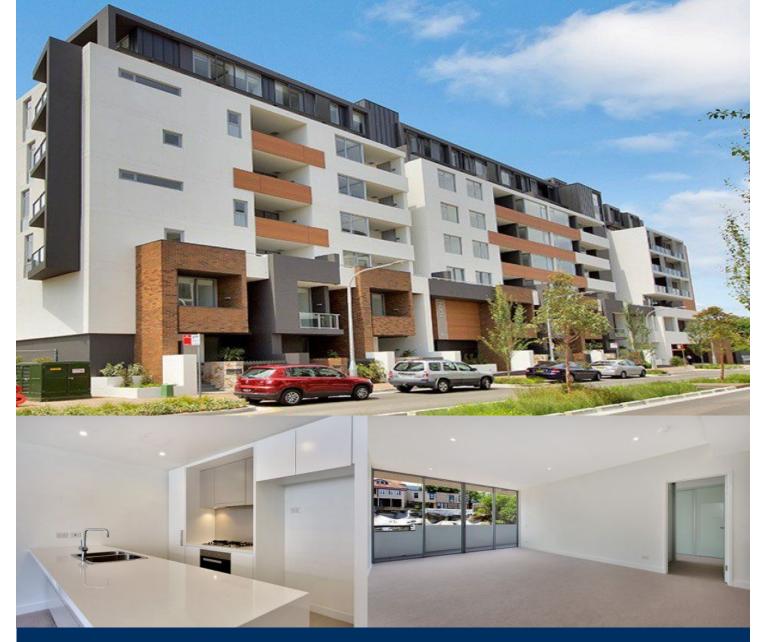

With an enviable position overlooking the park and located in the brand new Harold Park development is this spacious, two bedroom apartment. Offering superb contemporary finishes throughout with a design focused on natural light, expansive open plan living space and convenience.

- Large balcony with views over the expansive parklands
- Generous and versatile open plan living area
- Stylish gourmet kitchen, with quality European appliances
- Master bedroom with walk in robe, balcony and ensuite
- Second bedroom also has balcony access and robes
- Main bathroom superbly appointed with sleek finishes
- Large internal laundry with dryer and washing machineSecure car space, storage and ducted air conditioning