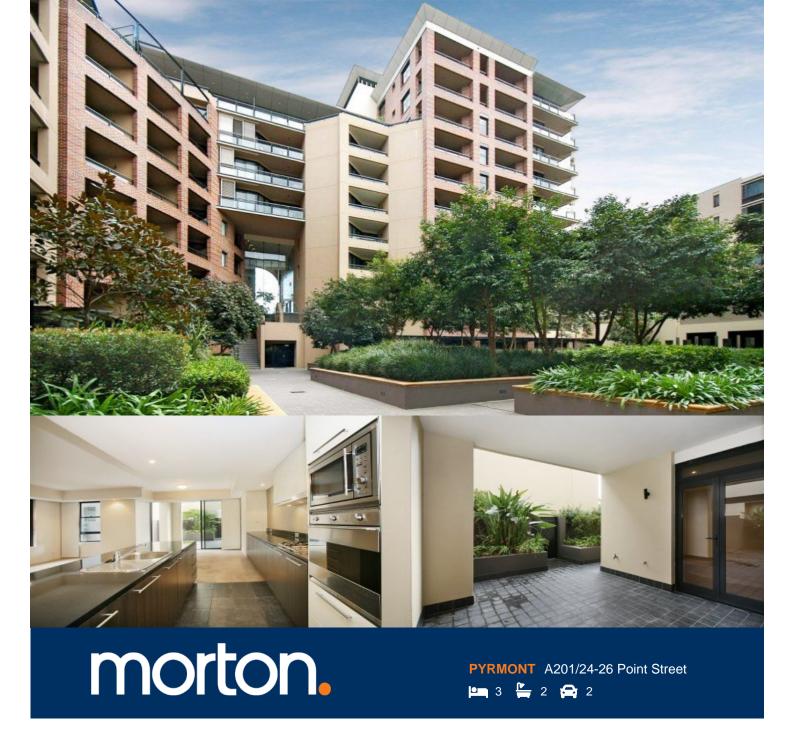

Located within a few minutes walk to Darling Harbour and the city is this spectacular apartment great space and a contemporary feel. The 'Watermark' has a unique internal courtyard featuring landscaped walkways and paved recreational areas.

- Open plan living/dining opening onto large courtyard
- Designer kitchen with granite bench tops and s/steel appliances
- Master bedroom with walk in robe and ensuite bathroom with bath
- Second and third bedrooms both with ample-sized mirrored built-ins