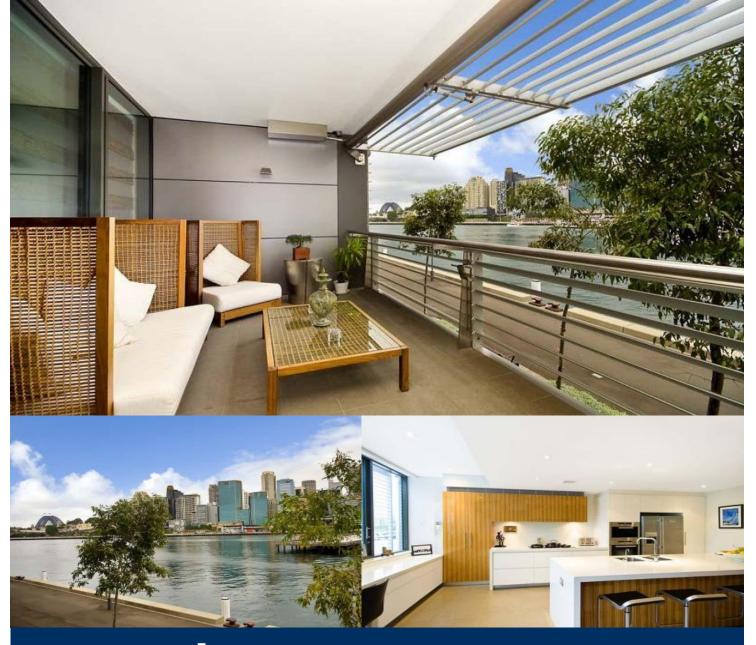

Located on Darling Island's harbourside peninsula this sublime apartment, in an exclusive boutique building, will suit those seeking space, privacy and exceptional standards. Positioned on the water's edge and spanning an entire level, this apartment makes the most of the expansive views over Sydney Harbour, the bridge, city and parkland.

- Large open plan lounge and dining
- Over sized entertainers kitchen opening on to large balcony
- Balcony with auto shade sail

- Beautifully appointed integrated kitchen with stone benchtops

- Miele stainless steel appliances