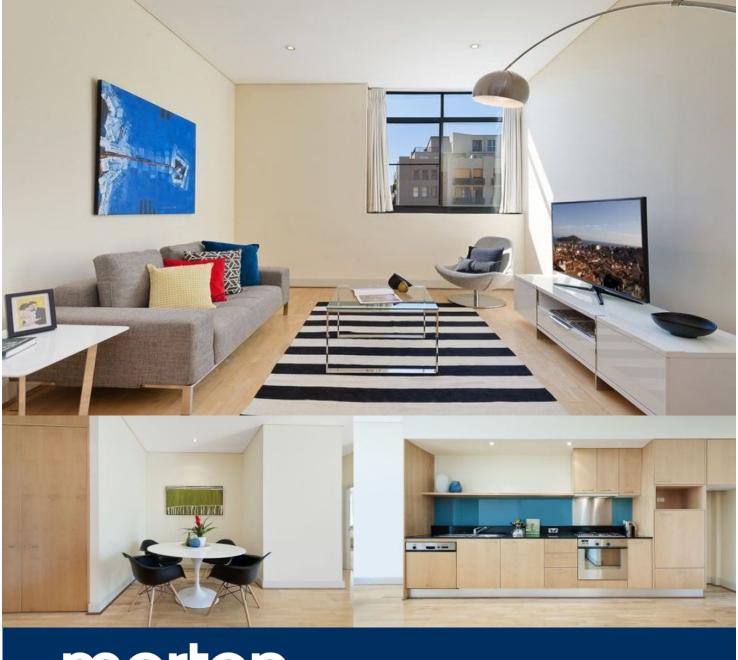

Bright, well presented and surprisingly spacious, this impressive apartment offers effortless city living. Ideally suited to the professional single or couple seeking a low maintenance contemporary lifestyle, it is no more than a stroll to the University of Technology, Sydney University and Central station.

- Flooded with streaming rays of morning sunshine
- Well proportioned open plan entertaining areas
- Integrated granite kitchen boasts gas appliances
- Spacious master with mirrored built-in wardrobes
- High ceilings, floating floors, intercom, Euro laundry