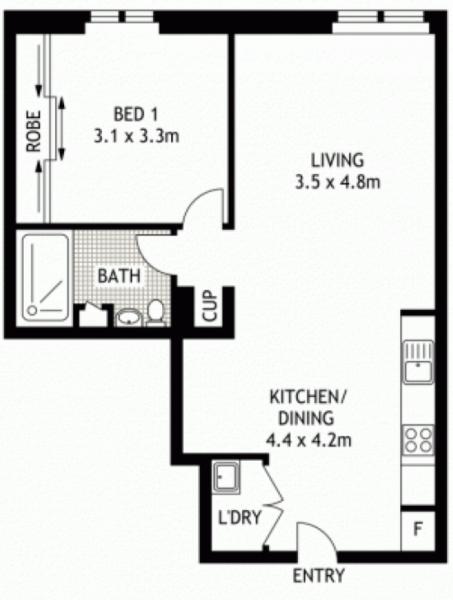

## Morton RE

rentals@morton.com.au

SINGLE SECURITY PARKING

SECOND FLOOR

42/37 BAY STREET

**ULTIMO** 

SCAPE Floor Planing Disclaimer: This floor plan is conceptual only. It is provided for illustrative purposes only and should not be relied upon. We make no guaranteeas to the correctness of this plan. All interested parties should make and rely on their own enquiries in determining the accuracy of the information contained in this floor plan.