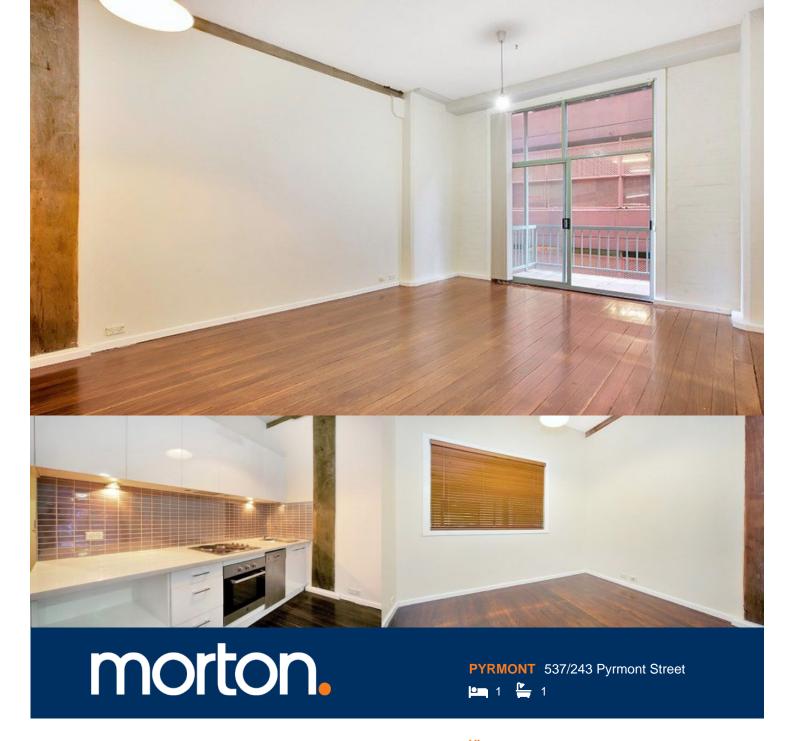

Combining sleek finishes and plenty of natural light, this large one bedroom apartment is ideal for a professional occupant. Located in Sydney's famous heritage listed 'Goldsborough' building, this apartment offers a unique lifestyle opportunity to those seeking excellent living standards and the easiest of connections to the CBD and Airport.

- High ceilings and stunning timber floors
- New kitchen with stainless steel dishwasher
- Large open plan living/dining area with balcony
- Large main bedroom with built in robe
- Bathroom with good sized shower
- Internal laundry with washer and dryer included
- Audio intercom with security access