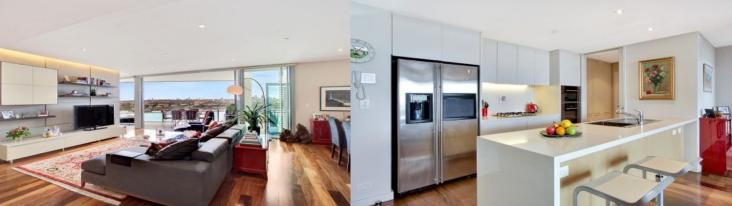

Located high above Jacksons Landing's streetscape is this stunning fully furnished two bedroom apartment. Rarely is it possible to find an apartment that offers the best location, finest finishes and stunning contemporary design. Situated on the 11th floor of the sought after Silk Building this apartment will suit those seeking premium luxury in there residence.

- Spectacular North facing views of Sydney Harbour & Sydney Harbour Bridge
- Generous open plan lounge and dining with high ceilings
- Contemporary designer furnishings throughout
- Designer kitchen with state of the art appliances
- Large bedrooms with generous built in soft close robes