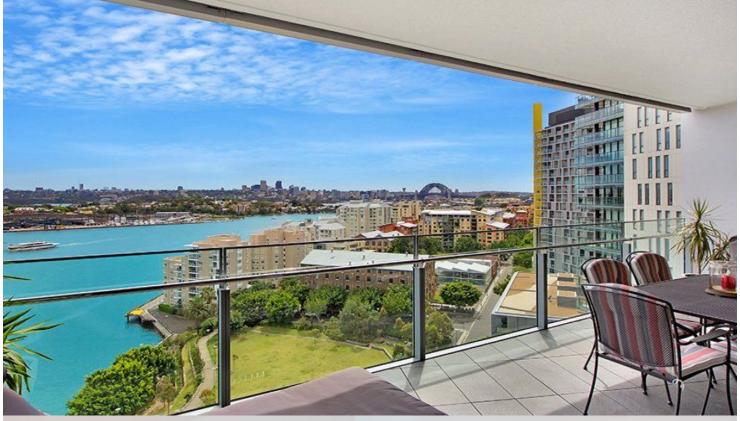

Located high above Jacksons Landing's streetscape is this stunning fully furnished two bedroom apartment. Rarely is it possible to find an apartment that offers the best location, finest finishes and stunning contemporary design. Situated on the 11th floor of the sought after Silk Building this apartment will suit those seeking premium luxury in there residence.

- Spectacular North facing views of Sydney Harbour & Sydney Harbour Bridge
- Generous open plan lounge and dining with high ceilings
- Contemporary designer furnishings throughout
- Designer kitchen with state of the art appliances
- Large bedrooms with generous built in soft close robes