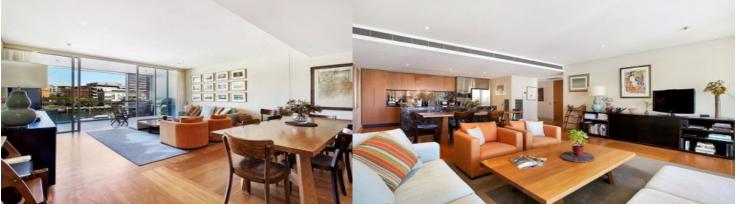

# morton.

**PYRMONT** 22/56 Pirrama Road

Nestled on the edge of Sydney Harbour this fully furnished designer apartment will redefine your notion of relaxed but sophisticated city living. This prestigious address takes in uninterrupted views of the Harbour. This stunning refurbishment incorporates leading edge design, superb inclusions and an ambience of space and luxury.

- European appliances and decor throughout
- Thoughtfully furnished by an interior designer
- Sun drenched open plan lounge/ dining
- High ceilings and Blackbutt timber floors
- Large balcony overlooking the water
- Superb marble kitchen with Miele stainless steel appliances
- Large island bench and ample cupboard space
- Master bedroom with walk through wardrobes and en-suite
- En-suite with heated floors and towel rails
- Spacious second bedroom with built-ins
- Third bedroom ideally suited as a home office with guest sofa bed
- Reverse cycle air conditioning through out