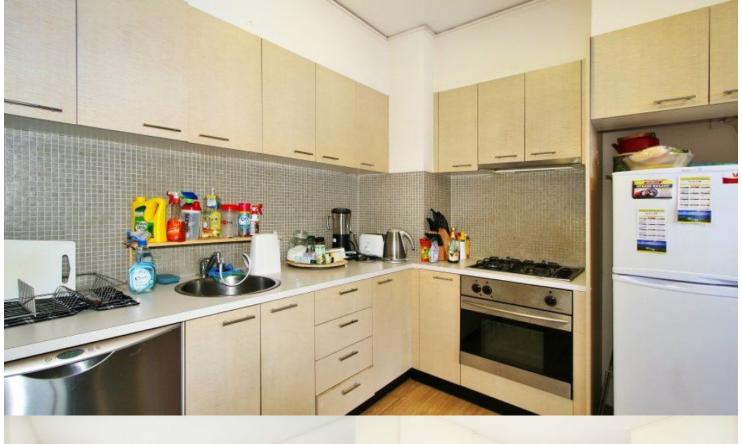

- Modern kitchen and bathrooms
- Bright and open living area
- Enclosed sunroom and outdoor balcony
- Recently new carpet throughout
- Recently painted throughout