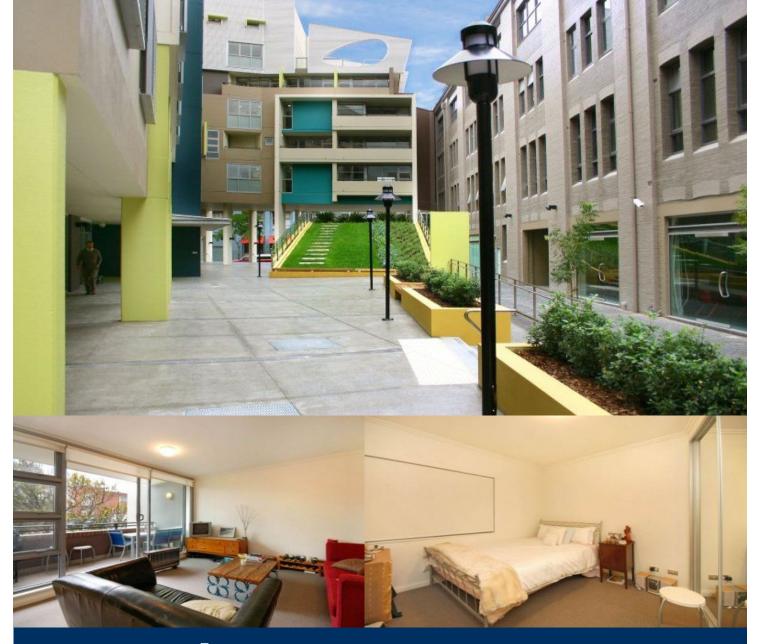

Modern split level 2 bedroom apartment with spacious open plan living area opening onto large 10sqm balcony.

- Upstairs bedroom has its own private balcony
- Both bedrooms are equally large & include built-ins
- Kitchen offers gas stainless steel appliances, dishwasher
- Spacious modern bathroom with large shower recess
- Internal laundry with dryer
- Security building with lift access
- Undercover security car space & storage cage