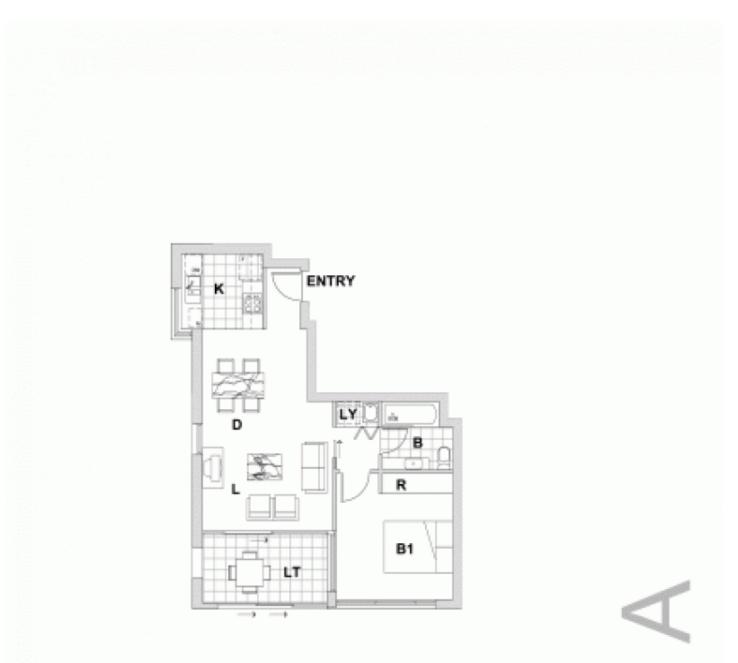

# morton.

This is a fantastic one bedroom apartment on the corner of East Quarter Aqua building with only one common wall and plenty of natural light. The apartment has an enclosed balcony accessed from the bedroom and the living room has views of the stunning gardens and swimming pool. A large bathroom with full sized bath, internal laundry and fully integrated kitchen with oven, gas stove make this a perfect apartment.

- Fully fitted stainless steel integrated kitchen
- Oven, dishwasher and microwave
- Beautiful bathroom finishes with bath tub
- Internal laundry with dryer provided
- Built in wardrobe
- Ducted air-conditioning
- One car space
- Landscaped pool and well equipped gymnasium
- Security building, intercom access
- Easy access to Westfield and train station