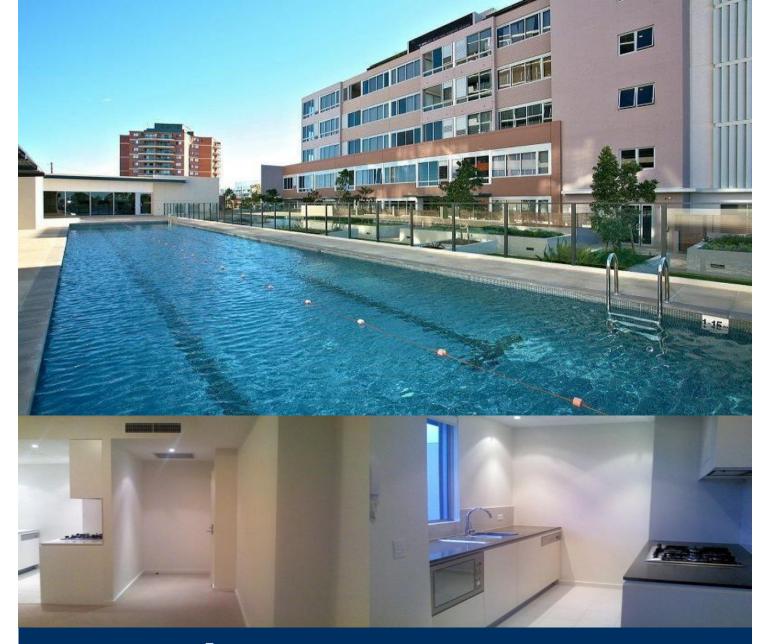

# morton.

This is a fantastic one bedroom apartment on the corner of East Quarter Aqua building with only one common wall and plenty of natural light. The apartment has an enclosed balcony accessed from the bedroom and the living room has views of the stunning gardens and swimming pool. A large bathroom with full sized bath, internal laundry and fully integrated kitchen with oven, gas stove make this a perfect apartment.

- Fully fitted stainless steel integrated kitchen
- Oven, dishwasher and microwave
- Beautiful bathroom finishes with bath tub
- Internal laundry with dryer provided
- Built in wardrobe
- Ducted air-conditioning
- One car space
- Landscaped pool and well equipped gymnasium
- Security building, intercom access
- Easy access to Westfield and train station