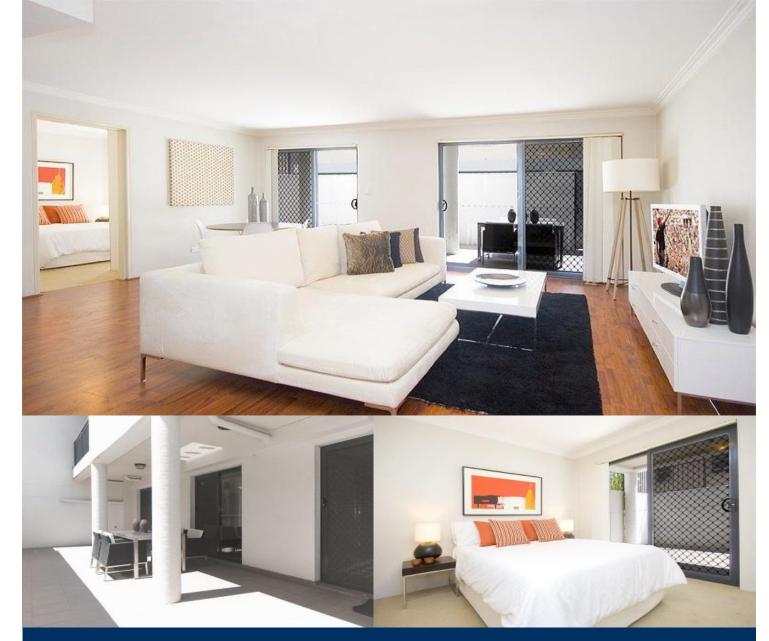

This modern unfurnished large two bedroom apartment is conveniently located in a secure building. With plenty of outdoor space, a huge ground floor courtyard and ample sized indoor areas make it the perfect apartment for entertaining.

- Spacious lounge/dining area
- Kitchen with gas cook top, dishwasher and loads of storage
- Both bedrooms are spacious and include built-in robes
- Huge courtyard perfect for entertaining
- Bathroom with combined bath and shower
- Internal laundry with dryer
- Secure car space with remote access
- Secure building